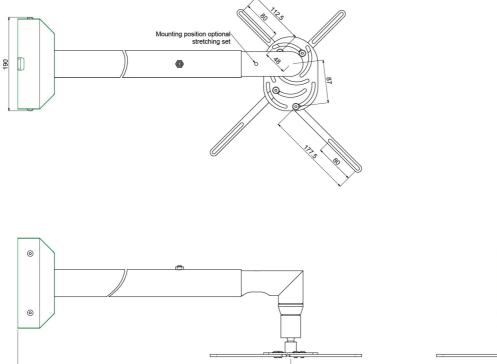

# Features

Minimum length: 1100 mm Maximum length: 1750 mm Weight: 9.55 kg Colour: White Maximum load: 25 kg Height adjustment: 40 mm Bracket/interface: Included Type bracket/interface: Universal Rotation: 360° Range bracket/interface: Max. 410 mm Ø Till function: +20° till -20° Cable duct: 35 mm Ø