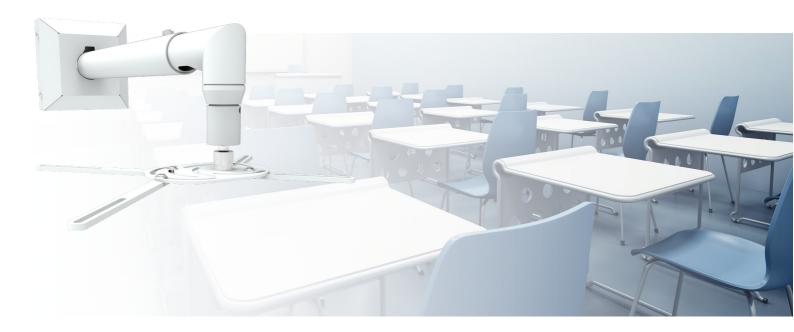

#### 002.1575 EOL | Wall mount with continuous length adjustment, 110 - 175 cm, with univ. bracket

The SmartMetals wall mounts fit virtually any projector and are available in a range of standard lengths. All models can be continuously adjusted in length and include a ball joint that can be adjusted without tools. The universal bracket and your projector can be attached to the ball joint and can be positioned to any direction. The cable duct is easily accessible from the outside and the slotted holes in the wall plate make wall mounting straightforward. This product is "End of Life" and will no longer be produced. It can be supplied as long as stock lasts.