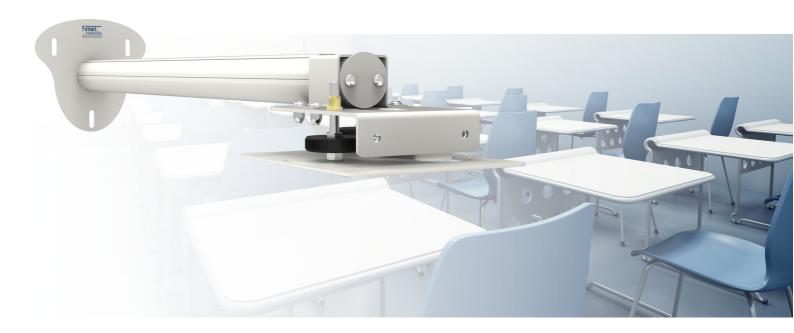

#### 002.1850 EOL | Short throw wall mount with fine adjustment 800mm

With the SmartMetals wall mount nearly any ultra short throw projector can be mounted. This set requires to be combined with a projector specific bracket, which is especially developed to adjust the projector from the centre of the lens.

We offer for several projector brands like Epson, Vivitek, i3, Hitachi, Panasonic and BENQ brackets from stock.

This product is "End of Life" and will no longer be produced. It can be supplied as long as stock lasts.