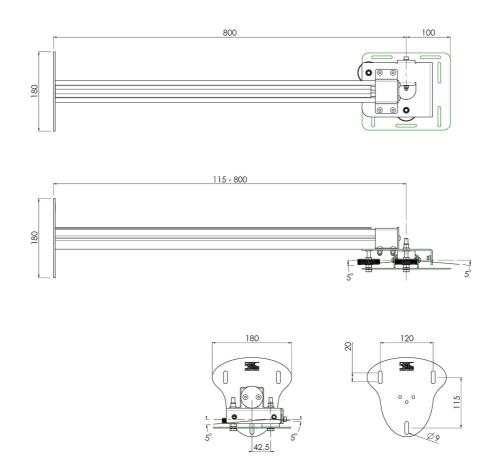

#### **Features**

Minimum length: 115 mm Maximum length: 800 mm

Weight: 4.00 kg Colour: White

Maximum load: 10 kg

Height adjustment: 20 mm Bracket/interface: Excluded

Type bracket/interface: Projector specific

Tilt function: +20° till -20° Cable duct: 20 mm