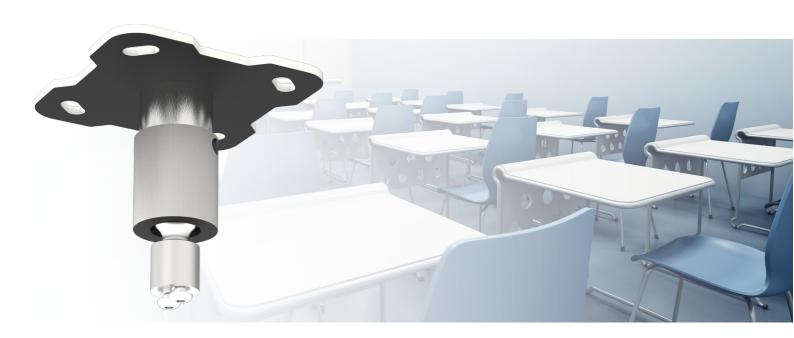

# L1: fixed length 130 mm

### Features

Maximum length: 130 mm

**Weight:** 0.90 kg **Colour:** White

Maximum load: 25 kg

Bracket/interface: Excluded

Type bracket/interface: Projector specific

Rotation: 360°

Tilt function: +20° till -20°