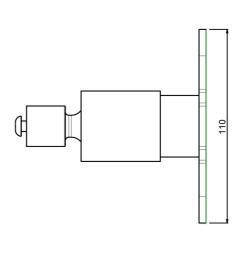

# L1: fixed length 130 mm

### Features

Maximum length: 130 mm

**Weight:** 0.90 kg **Colour:** White

Maximum load: 25 kg

Bracket/interface: Excluded

Type bracket/interface: Projector specific

Rotation: 360°

Tilt function: +20° till -20°