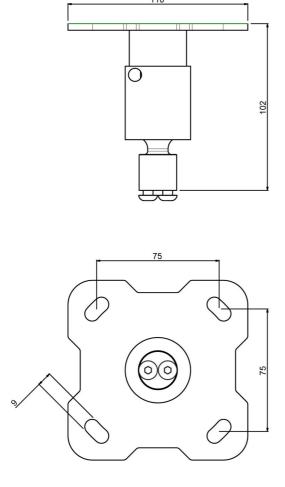

# L1: fixed length 130 mm

### Features

Maximum length: 130 mm

**Weight:** 0.90 kg **Colour:** White

Maximum load: 25 kg

Bracket/interface: Excluded

Type bracket/interface: Projector specific

Rotation: 360°

Tilt function: +20° till -20°