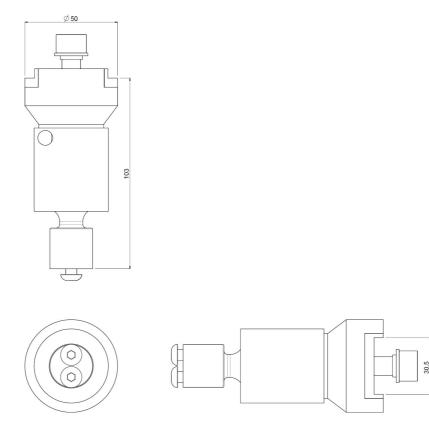

# L1T: fixed length 130 mm

002.2041 DISCONTINUED | L1T, WHITE 9010, fixed length 13 cm for Trigger clamp, excl. bracket

#### **Features**

Maximum length: 130 mm

**Weight:** 1.30 kg **Colour:** White

Maximum load: 25 kg Bracket/interface: Excluded Type bracket/interface: Projector specific

Rotation: 360°

Tilt function: +20° till -20°

Other information: Electrical insulation, excl. Doughty Trigger

Clamp (003.1128)