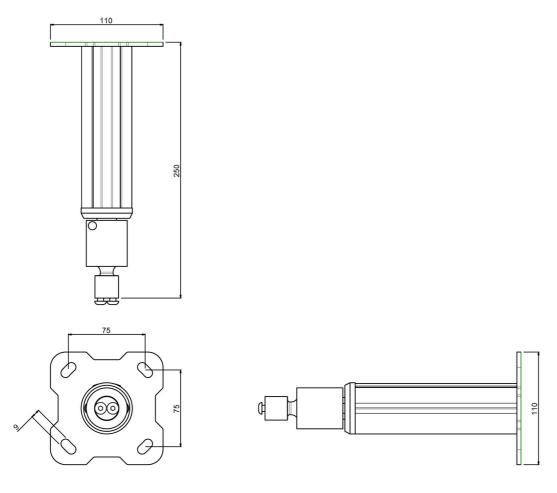

# L2: fixed length 280 mm

### Features

Maximum length: 280 mm Weight: 1.10 kg Colour: White Maximum load: 25 kg Bracket/interface: Excluded Type bracket/interface: Projector specific Rotation: 360° Till function: +20° till -20° Cable duct: 20 mm Ø