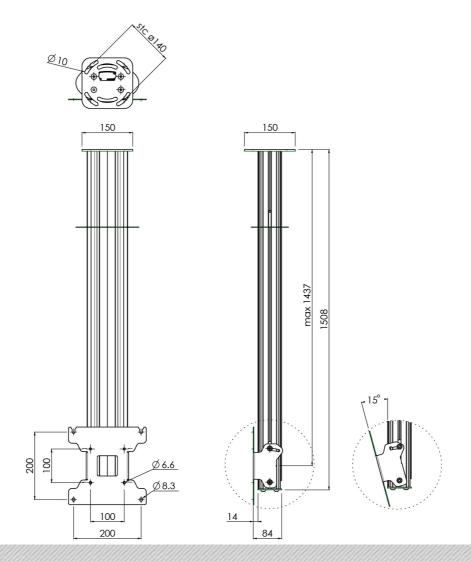

### Features

Maximum length: 1500 mm Weight: 10.20 kg Colour: Dark grey, Aluminium Maximum load: 30 kg Screen position: Landscape, Portrait Inch range: Max. 55 inch Bracket/interface: Included Type bracket/interface: VESA Range bracket/interface: VESA 100, 200 Till function: Max. 15° Cable duct: 35 x 15 mm