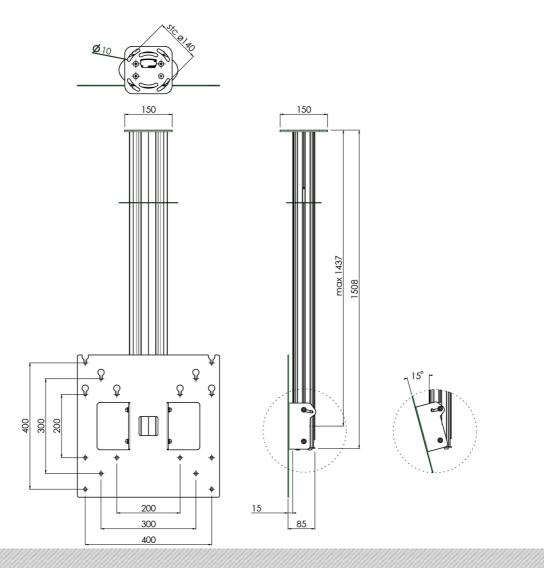

### **Features**

Maximum length: 1500 mm

**Weight:** 12.30 kg

**Colour:** Dark grey, Aluminium **Maximum load:** 30 kg

Screen position: Landscape, Portrait

Inch range: Max. 55 inch

**Bracket/interface:** Included **Type bracket/interface:** VESA

Range bracket/interface: VESA 200, 300, 400 - 200, 400

Tilt function: Max. 15° Cable duct: 35 x 15 mm