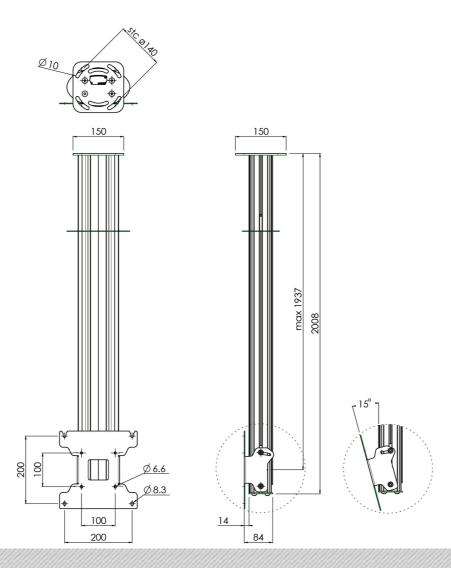

### **Features**

Maximum length: 2000 mm

**Weight:** 14.40 kg

**Colour:** Dark grey, Aluminium **Maximum load:** 30 kg

Screen position: Landscape, Portrait

Inch range: Max. 55 inch

**Bracket/interface:** Included **Type bracket/interface:** VESA

Range bracket/interface: VESA 100, 200

Tilt function: Max. 15° Cable duct: 35 x 15 mm