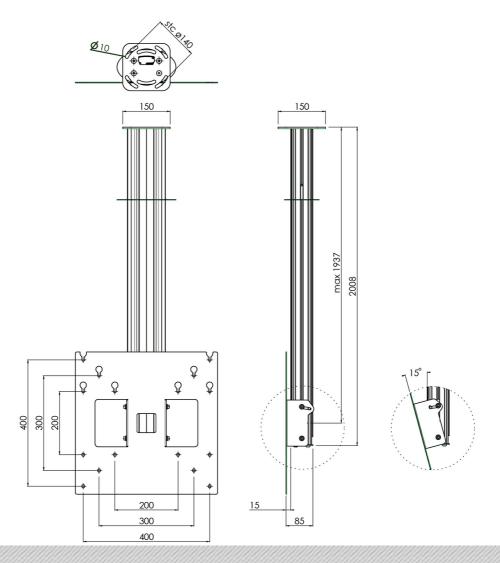

## Features

Maximum length: 2000 mm Weight: 16.50 kg Colour: Dark grey, Aluminium Maximum load: 30 kg Screen position: Landscape, Portrait Inch range: Max. 55 inch Bracket/interface: Included Type bracket/interface: VESA Range bracket/interface: VESA 200, 300, 400 - 200, 400 Tilt function: Max. 15° Cable duct: 35 x 15 mm