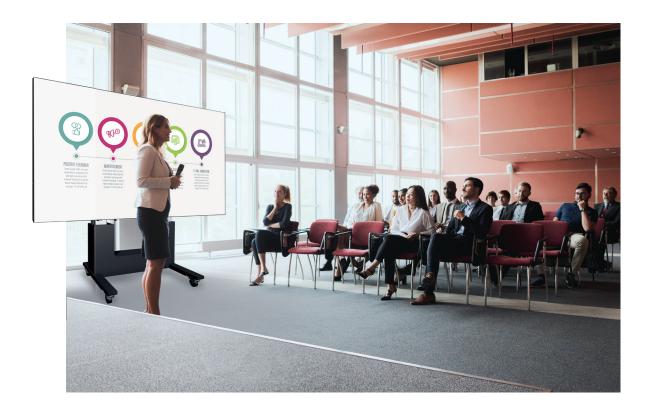

#### Elegant and stylish design

Despite its robust size, especially with 130 inch VideoWalls or more, the installation looks elegant and stylish. Making it fit seamlessly into any setting. The high-quality materials and beautiful finish give the LED Lifter a luxurious look and feel. Cables do not disturb the image, they are concealed in the e-chain and cabinet.

The LED Lifter offers lockable storage space. Within you can store not only your valuable peripherals, but anything you would like to keep out of sight, such as cables and power strips.