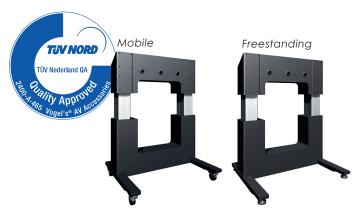

#### Also suitable for freestanding use

The 192.1200 LED Lifter comes standard with castors and adjustable feet. Is the trolley intended for use in a fixed position? In which case mounting the levelling feet is the most beautiful and best solution.

| Article code       | Description            |
|--------------------|------------------------|
| 192.1200           | LED Lifter             |
|                    |                        |
| Colour             | •                      |
| 🔏 Max. load        | 225 kg                 |
| ✓ Max. inch        | 98 - 163 inch          |
| Position           | Landscape & Portrait   |
| <b> Stroke</b>     | 500 mm                 |
| <b>⊘</b> Certified | TÜV 5 and CE           |
|                    | Mobile or freestanding |