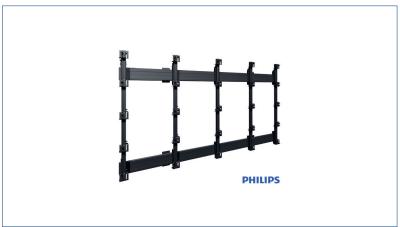

## Combine with LED Interface

You require an interface to mount your LED wall / LCD display to the LED Lifter. For commonly used displays from Philips, Samsung, LG and Optoma, SmartMetals offers complete, compatible interfaces. If your wall or display brand is not listed below, please contact our Sales Team for a solution: +31 (0) 88 70 60 100 or info@smartmetals.nl.

| Article code | Description                                |
|--------------|--------------------------------------------|
| 192.1005     | Interface for Samsung<br>IER/IFR 1.5mm 3x3 |

| Article code  | Description                                               |
|---------------|-----------------------------------------------------------|
| 192.1250-1401 | Interface for Philips BDL series FHD 110BDL9112L/00 (4x4) |
| 192.1250-1402 | Interface for Philips BDL series FHD 137BLD9115L/00 (5x5) |