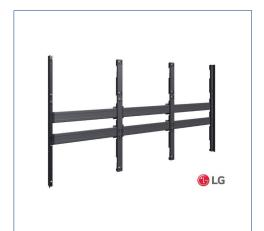

## Combine with LED Interface

You require an interface to mount your LED wall / LCD display to the LED Lifter. For commonly used displays from Philips, Samsung, LG and Optoma, SmartMetals offers complete, compatible interfaces. If your wall or display brand is not listed below, please contact our Sales Team for a solution: +31 (0) 88 70 60 100 or info@smartmetals.nl.

| Article code  | Description                                          |
|---------------|------------------------------------------------------|
| 192.1250-2001 | Interface for LG 130 inch<br>All-in-one (LAAF Serie) |