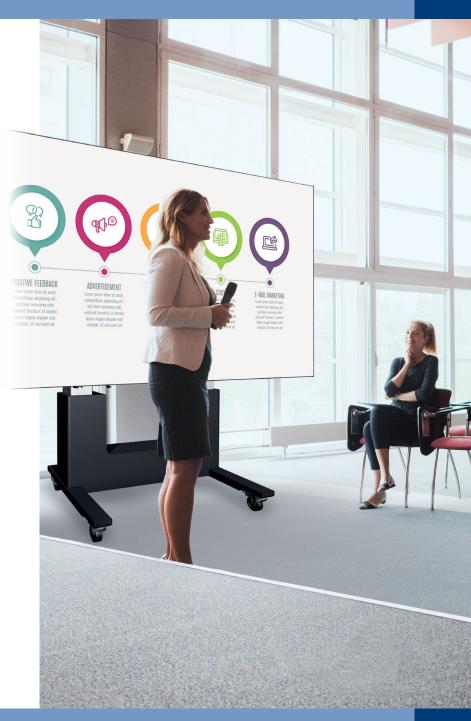

### Meet the LED Lifter

### Universal mobile mounting solution for displays from 98 inch

The LED Lifter has been specially developed for safe mounting and height adjustment of LED walls and large LCD-displays. SmartMetals recommends 98 inch as the minimum screen size. For displays smaller than 98 inch SmartMetals offers other suitable solutions.

### Electrical in height adjustable for optimal ease of use

Ease of use is an important benefit of the LED Lifter. It starts with the installation. The LED Lifter is supplied as a complete solution. It only needs to be assembled as desired. Benefit for the installer: valuable time saving.

In daily use the electrical in height adjustable LED Lifter is a breath of fresh air. Adjusting the large display to the correct height is simply a push of a button. Moving the trolley to another location? Not a problem. Despite its weight, the LED Lifter can be moved smoothly and safely.