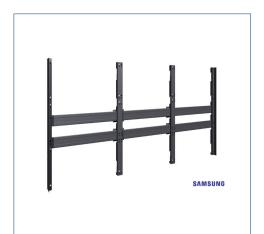

## Combine with LED Interface

You require an interface to mount your LED wall / LCD display to the LED Lifter. For commonly used displays from Philips, Samsung, LG and Optoma, SmartMetals offers complete, compatible interfaces. If your wall or display brand is not listed below, please contact our Sales Team for a solution: +31 (0) 88 70 60 100 or info@smartmetals.nl.

| Article code | Description                                |
|--------------|--------------------------------------------|
| 192.1005     | Interface for Samsung<br>IER/IFR 1.5mm 3x3 |

| Article code  | Description                                               |
|---------------|-----------------------------------------------------------|
| 192.1250-1401 | Interface for Philips BDL series FHD 110BDL9112L/00 (4x4) |
| 192.1250-1402 | Interface for Philips BDL series FHD 137BLD9115L/00 (5x5) |