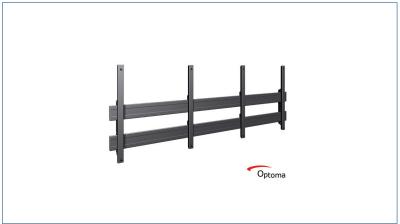

## Combine with LED Interface

You require an interface to mount your LED wall / LCD display to the LED Lifter. For commonly used displays from Philips, Samsung, LG and Optoma, SmartMetals offers complete, compatible interfaces. If your wall or display brand is not listed below, please contact our Sales Team for a solution: +31 (0) 88 70 60 100 or info@smartmetals.nl.

| Article code  | Description                              |
|---------------|------------------------------------------|
| 192.1250-2101 | Interface for Optoma LED display FHDQ130 |
| 192.1250-2102 | Interface for Optoma LED display FHDQ163 |