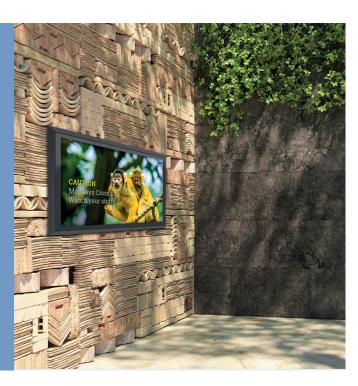

## Your LG outdoor display optimally protected against weather influences

The SmartMetals mounting solutions for LG outdoor displays are made of durable materials with a long service life. The trim provides a neat finish and ensures that the display is resistant to extreme temperatures.

The LG outdoor XE4F Series combined with SmartMetals mounting solutions is therefore a versatile combination and resistant to all weather conditions.