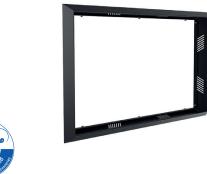

#### **OUTDOOR WALL MOUNT**

#### **TRIM**

#### **OUTDOOR FLOOR STAND**

| Article code | Description   |
|--------------|---------------|
| 092.1801     | For LG 49XE4F |
| 092.1802     | For LG 55XE4F |
| © Colour     | •             |
| ✓ Max. inch  | 55 inch       |
| Position     | Landscape &   |