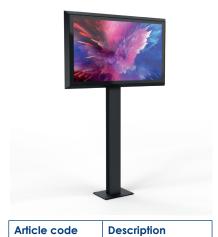

#### **OUTDOOR FLOOR STAND**

| Article code | Description   |
|--------------|---------------|
| 092.1801     | For LG 49XE4F |
| 092.1802     | For LG 55XE4F |
| © Colour     | •             |
| ✓ Max. inch  | 55 inch       |
| Position     | Landscape &   |

#### FREESTANDING SOLUTION

|                        | Vogel's N Moter      |
|------------------------|----------------------|
| Article code           | Description          |
| 092.1801 +<br>092.1803 | For LG 49XE4F        |
| 092.1802<br>092.1804   | For LG 55XE4F        |
| ☼ Colour               | •                    |
| ✓ Max. inch            | 55 inch              |
| Position               | Landscape & Portrait |
| © Certified            | TÜ∨ 5                |