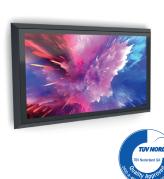

LG designed an all-in-one digital signage solution specifically for outdoor applications: the LG outdoor, XE4F Series. A slim yet robust design with excellent image quality.

## Your LG outdoor display optimally protected against weather influences

The SmartMetals mounting solutions for LG outdoor displays are made of durable materials with a long service life. The trim provides a neat finish and ensures that the display is resistant to extreme temperatures.

The LG outdoor XE4F Series combined with SmartMetals mounting solutions is therefore a versatile combination and resistant to all weather conditions.