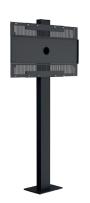

#### **OUTDOOR FLOOR STAND**

| Article code | Description   |
|--------------|---------------|
| 092.1801     | For LG 49XE4F |
| 092.1802     | For LG 55XE4F |
| © Colour     | •             |
| ✓ Max. inch  | 55 inch       |
| Position     | Landscape &   |

#### FREESTANDING SOLUTION

|                        | Vogel's N Moter      |
|------------------------|----------------------|
| Article code           | Description          |
| 092.1801 +<br>092.1803 | For LG 49XE4F        |
| 092.1802<br>092.1804   | For LG 55XE4F        |
| ☼ Colour               | •                    |
| ✓ Max. inch            | 55 inch              |
| Position               | Landscape & Portrait |
| © Certified            | TÜ∨ 5                |