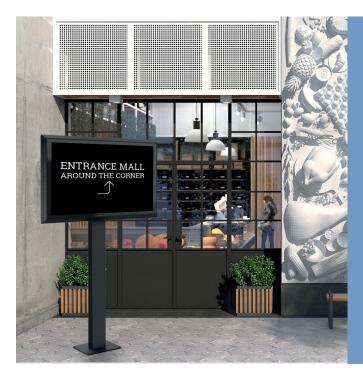

## Outdoor displays: reaching audiences in the outdoor environment

Digital outdoor displays are becoming more common in the streetscape. Large displays along roadsides, in shopping malls and other public spaces frequented by the public. These are ideal places for companies to communicate with their customers.