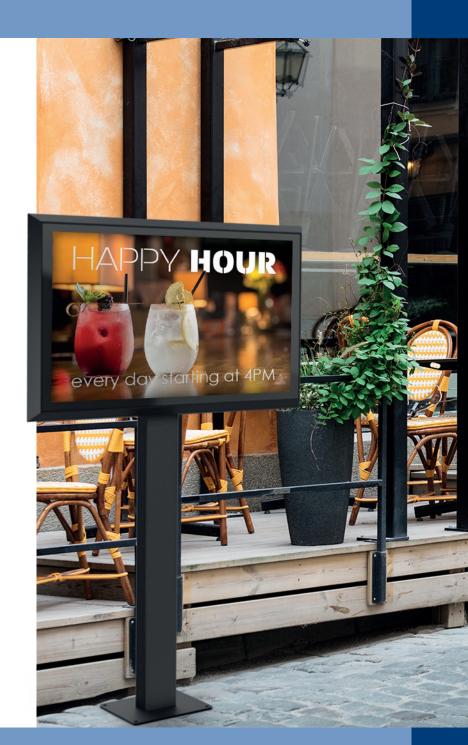

## Reaching audiences in outdoor environments

The perfect wall mount and floor stand for outdoor displays from the LG outdoor XE4F series.

## Outdoor displays: reaching audiences in the outdoor environment

Digital outdoor displays are becoming more common in the streetscape. Large displays along roadsides, in shopping malls and other public spaces frequented by the public. These are ideal places for companies to communicate with their customers.

LG designed an all-in-one digital signage solution specifically for outdoor applications: the LG outdoor, XE4F Series. A slim yet robust design with excellent image quality.