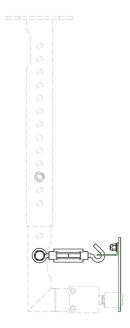

#### 002.1550 Portrait/Floor projection kit for angled sets 002.1560~1561

This mounting kit can be used in combination with the SmartMetals angled mounts to use your projector for floor projection or in portrait position. The set should be fastened in between the projector specific bracket and the ball joint, after which you can pinch the hooks to the projector mount. The mounting kit can be nicely adjusted by means of the nuts so that the projector can be used in a perfect portrait position