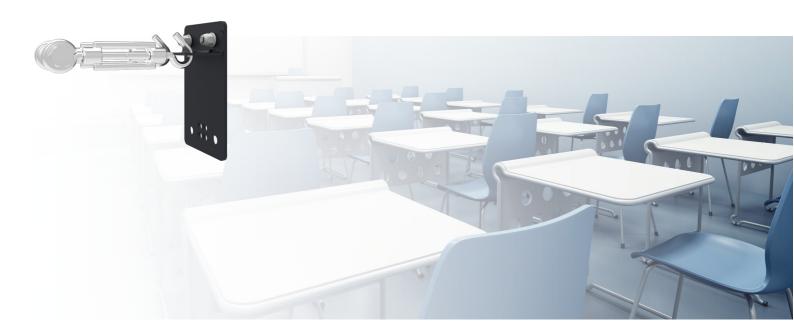

#### 002.1550 Portrait/Floor projection kit for angled sets 002.1560~1561

This mounting kit can be used in combination with the SmartMetals angled mounts to use your projector for floor projection or in portrait position. The set should be fastened in between the projector specific bracket and the ball joint, after which you can pinch the hooks to the projector mount. The mounting kit can be nicely adjusted by means of the nuts so that the projector can be used in a perfect portrait position