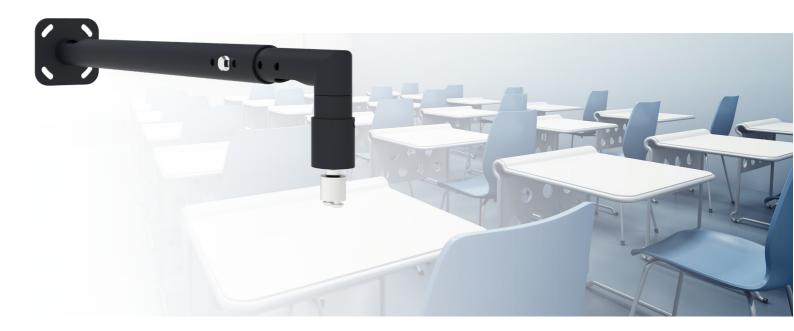

# Angled set 3: 600 - 1000 mm

#### 002.1561 EOL | Angled mount, length 3: 63-100 cm, excl. bracket

This series can be used as a wall mount, but also as a ceiling mount for portrait and floor projection. To do so, combine the set with the portrait/floor projection kit (002.1550) and projector-specific bracket (002.1001).