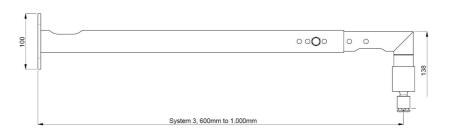

# Angled set 3: 600 - 1000 mm

#### 002.1561 EOL | Angled mount, length 3: 63-100 cm, excl. bracket

This series can be used as a wall mount, but also as a ceiling mount for portrait and floor projection. To do so, combine the set with the portrait/floor projection kit (002.1550) and projector-specific bracket (002.1001).

#### **Features**

Minimum length: 600 mm Maximum length: 1000 mm

Weight: 3.15 kg Colour: Black

Maximum load: 30 kg Height adjustment: Manual Bracket/interface: Excluded

Type bracket/interface: Projector specific, Universal

Rotation:  $360^{\circ}$ 

Tilt function: +20° till -20° Cable duct: 25 mm Ø