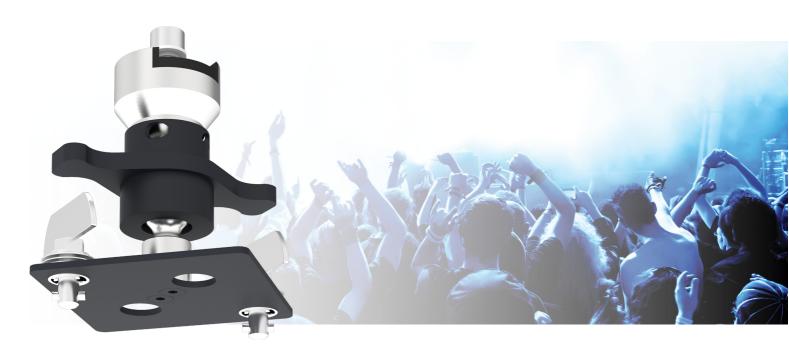

# Rental set 1: fixed length 11 cm

002.1641 Rental set 1, fixed length 13 cm for Trigger clamp, excl. bracket

#### **Features**

Maximum length: 110 mm

**Weight:** 1.20 kg **Colour:** Black

Maximum load: 30 kg Bracket/interface: Excluded Type bracket/interface: Projector specific, Universal

Rotation: 360°

Tilt function: +20° till -20°

Other information: Electrical insulation, excl. Doughty Trigger

Clamp (003.1128)