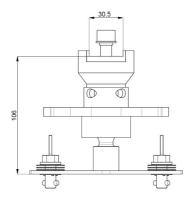

#### **Features**

Maximum length: 110 mm

**Weight:** 1.20 kg **Colour:** Black

Maximum load: 30 kg Bracket/interface: Excluded Type bracket/interface: Projector specific, Universal

Rotation: 360°

Tilt function: +20° till -20°