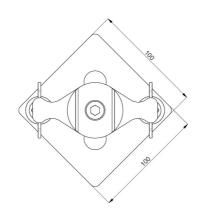

#### **Features**

Maximum length: 110 mm

**Weight:** 1.20 kg **Colour:** Black

Maximum load: 30 kg Bracket/interface: Excluded Type bracket/interface: Projector specific, Universal

Rotation: 360°

Tilt function: +20° till -20°