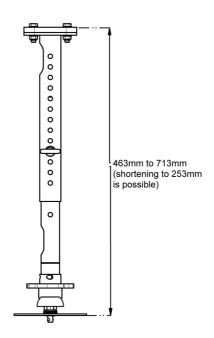

#### **Features**

**Minimum length:** 450 mm **Maximum length:** 700 mm

**Weight:** 2.95 kg **Colour:** Black

Maximum load: 30 kg Height adjustment: Manual Bracket/interface: Excluded

Type bracket/interface: Projector specific, Universal