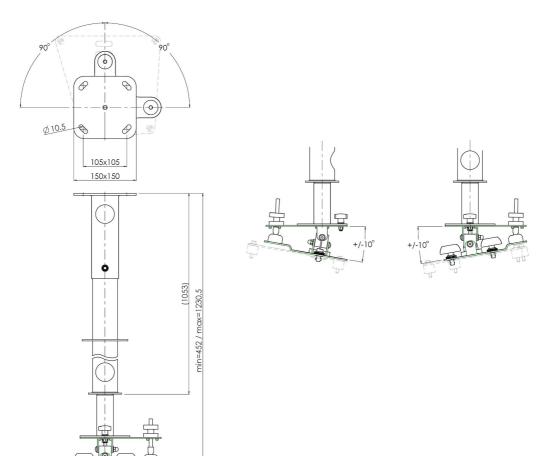

# Features

Minimum length: Can be shortened in length Maximum length: 1230.5 mm Colour: Black Maximum load: 25 kg (- 40 kg, after approval SmartMetals) Bracket/interface: Excluded Type bracket/interface: Projector specific Rotation: 180° Till function: Fine adjustment +10° till -10° Cable duct: 45 mm Ø