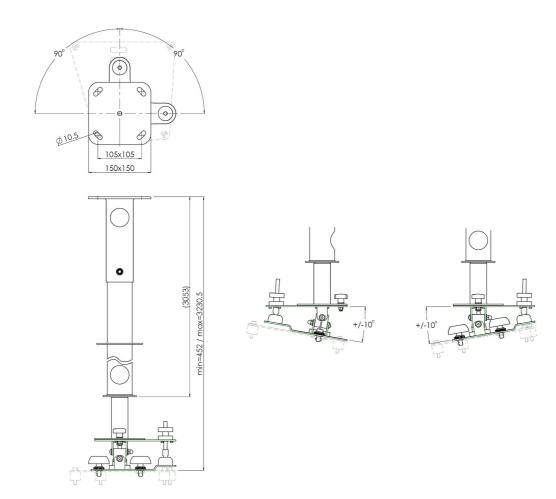

#### **Features**

Minimum length: Can be shortened in length

Maximum length: 3230.5 mm

Colour: Black

Maximum load: 25 kg (- 40 kg, after approval SmartMetals)

Bracket/interface: Excluded

Type bracket/interface: Projector specific

Rotation: 180°

Tilt function: Fine adjustment +10° till -10°

Cable duct: 45 mm Ø