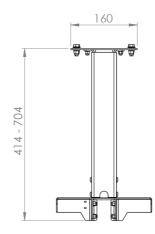

Mount the camera support in the middle underneath the monitor and easily adjust the height. Cables can be fed to the lift cabinet through the hole in the top plate.

This product is "End of Life" and will no longer be produced. It can be supplied as long as stock lasts.

## Features

Minimum length: 359 mm Maximum length: 649 mm Weight: 4.00 kg Colour: Black Maximum load: 5 kg