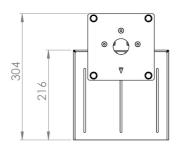

Mount the camera support in the middle underneath the monitor and easily adjust the height. Cables can be fed to the lift cabinet through the hole in the top plate.

This product is "End of Life" and will no longer be produced. It can be supplied as long as stock lasts.

## Features

Minimum length: 359 mm Maximum length: 649 mm Weight: 4.00 kg Colour: Black Maximum load: 5 kg