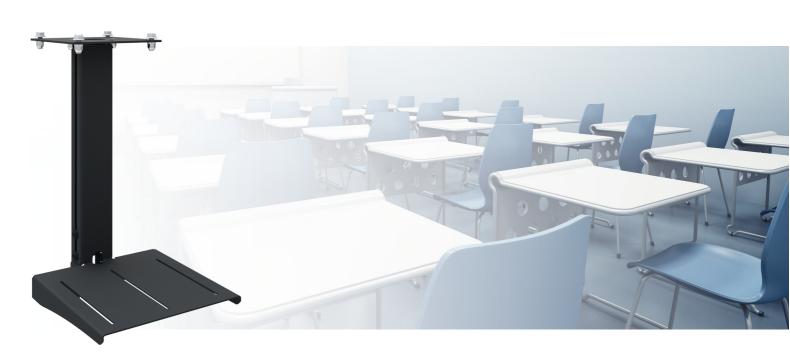

## 052.7147 EOL | Camera support for double columned lifts with anti-collision

Accessory 052.7147, the camera support, is suitable for mounting a VC camera on the double-column lifts with standard anticollision.

Mount the camera support in the middle underneath the monitor and easily adjust the height. Cables can be fed to the lift cabinet through the hole in the top plate.

This product is "End of Life" and will no longer be produced. It can be supplied as long as stock lasts.