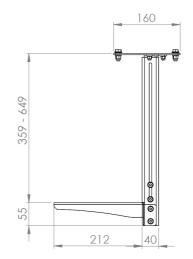

Mount the camera support in the middle underneath the monitor and easily adjust the height. Cables can be fed to the lift cabinet through the hole in the top plate.

This product is "End of Life" and will no longer be produced. It can be supplied as long as stock lasts.

## Features

Minimum length: 359 mm Maximum length: 649 mm Weight: 4.00 kg Colour: Black Maximum load: 5 kg