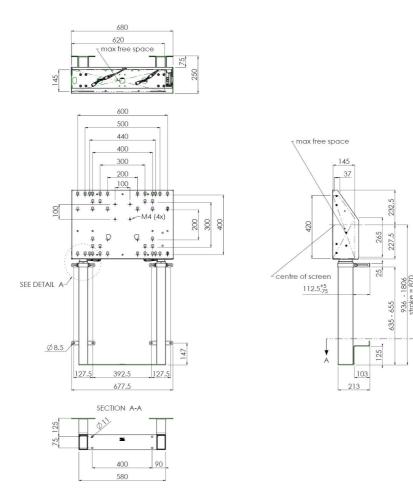

## Features

Minimum length: 936 mm (centre VESA) Maximum length: 1806 mm (centre VESA) Weight: 36.00 kg Colour: White Maximum load: 120 kg Screen position: Landscape, Portrait Inch range: max. 86 inch Mobile / fixed: Fixed Height adjustment: Electrical 870 mm, speed up to 38 mm/s Bracket/interface: Included Type bracket/interface: VESA Range bracket/interface: Max. 800x600 Cable duct: 30 mm Ø Other information: - Incl. anti-collision. - 052.7288 expansion set for lift bracket included free of charge.