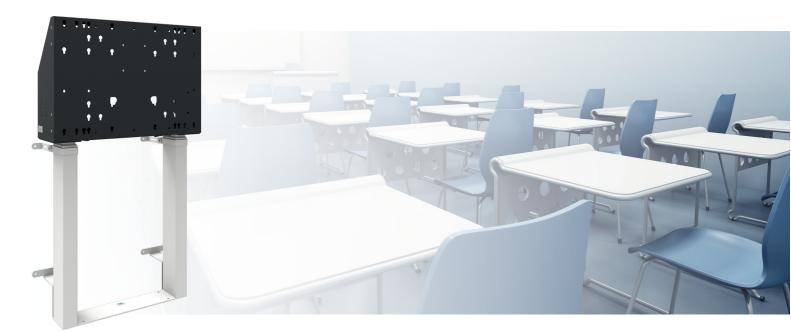

#### 052.7150W Floor supported wall lift XXL for touch screen 86 inch, 120 kg - WHITE

This floor lift offers thanks to its double columns extra stability and robustness for working with a touch display. The display can easily be adjusted in height with the remote control, it adjusts it silently & electrically in height. At the back side of the mounting utility, space is reserved for placing a mini PC or thin client.

This product is easily combined with the accessories of the floor lifts (for example five surface solution, soundbar bracket or a compact lockable cover).