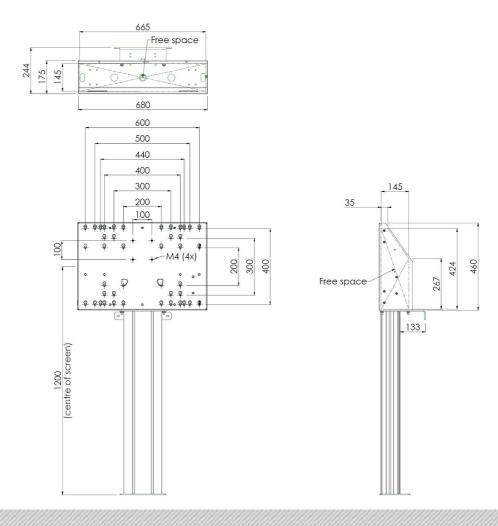

#### **Features**

Maximum length: 1200 mm (centre screen)

Weight: 25.00 kg

Colour: Black, Aluminium Maximum load: 135 kg Screen position: Landscape Inch range: max. 86 inch Mobile / fixed: Fixed

**Bracket/interface:** Included **Type bracket/interface:** VESA

Range bracket/interface: Max. 800x600

Cable duct: 25 mm Ø

Other information: 052.7288 expansion set for lift bracket

included free of charge.