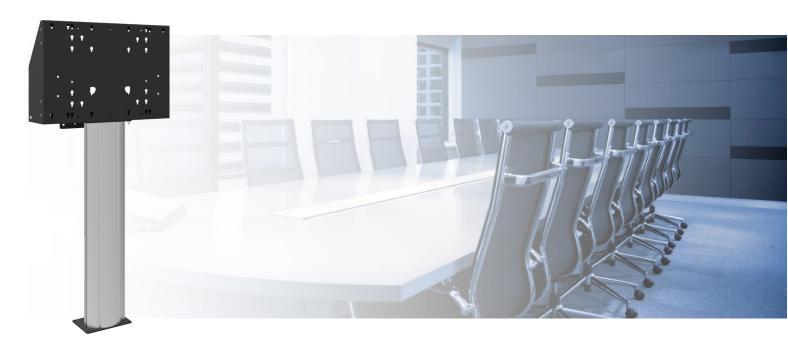

#### 052.7320 Floor column 120cm centre screen for touch screen max. 135 kg

This is a floor column for (touch-) flat screens with a VESA mount integrated. The column requires to be installed close to a wall, after which it can be fastened with the wall mount. Due to this the weight is strained on the floor. Behind the mounting function we reserved space to position a mini-PC or thin client, that can be locked by a lid. This solution can also be used as five-surface solution.