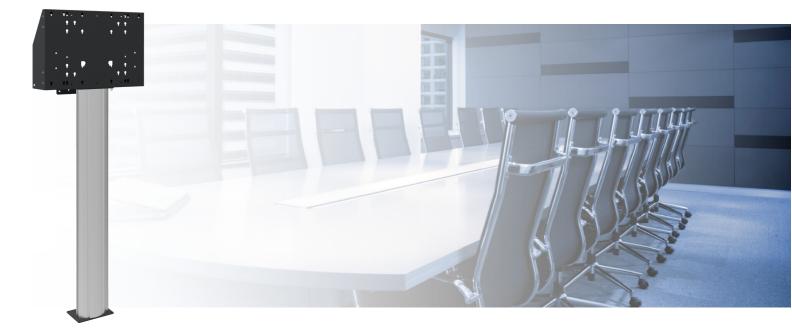

#### 052.7360 Discontinued | Floor column 160cm centre screen for touch screen max. 135 kg

This is a floor column for (touch-) flat screens with a VESA mount integrated. The column requires to be installed close to a wall, after which it can be fastened with the wall mount. Due to this the weight is strained on the floor. Behind the mounting function we reserved space to position a mini-PC or thin client, that can be locked by a lid. This solution can also be used as five-surface solution.

## Features

Maximum length: 1600 mm (centre screen) Weight: 25.00 kg Colour: Black, Aluminium Maximum load: 135 kg Screen position: Landscape Inch range: 86 inch Mobile / fixed: Fixed Bracket/interface: Included Type bracket/interface: VESA Range bracket/interface: Max. 800x600 Cable duct: 25 mm Ø Other information: This product is no longer available, we would like to offer you an alternative.