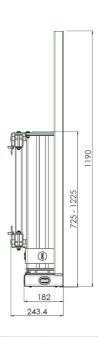

#### 052.7400-65 Swing - Wall lift for touch screen incl. turn function 180° max. 100 kg max. 65 inch

The Swing has an electric height adjustment of 500 mm for (touch) displays up to 84 inch. In addition to the height adjustment; the monitor can be moved forward manually with a 180° turning motion and back to the wall again and be rotated in the forward position, 90° to the left and to the right.

#### **Features**

**Weight:** 50.20 kg **Colour:** White

Maximum load: 100 kg

Screen position: Landscape, Portrait

Inch range: max. 65 inch Mobile / fixed: Fixed Height adjustment: Electrical 500 mm, speed up to 20 mm/s