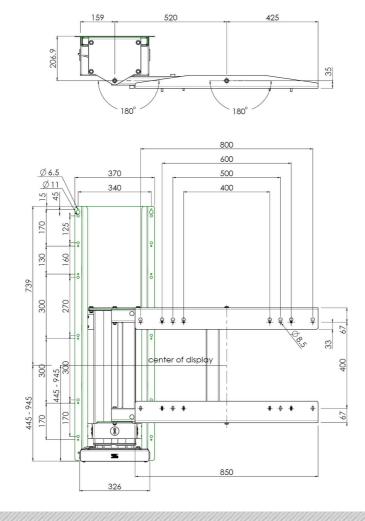

#### 052.7400-65 Swing - Wall lift for touch screen incl. turn function 180° max. 100 kg max. 65 inch

The Swing has an electric height adjustment of 500 mm for (touch) displays up to 84 inch. In addition to the height adjustment; the monitor can be moved forward manually with a 180° turning motion and back to the wall again and be rotated in the forward position, 90° to the left and to the right.

#### **Features**

**Weight:** 50.20 kg **Colour:** White

Maximum load: 100 kg

Screen position: Landscape, Portrait

Inch range: max. 65 inch Mobile / fixed: Fixed Height adjustment: Electrical 500 mm, speed up to 20 mm/s

Bracket/interface: Included

Type bracket/interface: VESA

Range bracket/interface: VESA 400, 600-400, 800-400 Other information: (flat screen max. +/- 1544x925mm)

▶ Is your flatscreen bigger? We also have a model suitable up