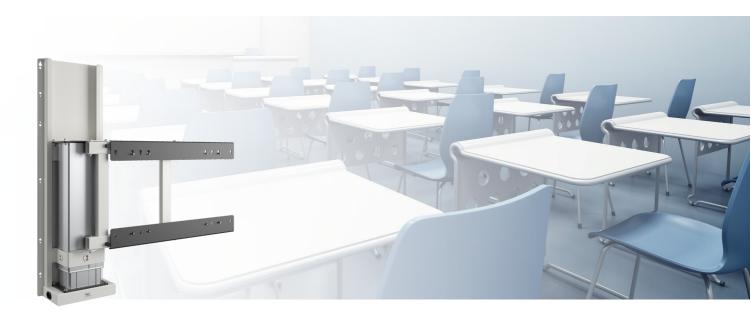

#### 052.7400-65 Swing - Wall lift for touch screen incl. turn function 180° max. 100 kg max. 65 inch

The Swing has an electric height adjustment of 500 mm for (touch) displays up to 84 inch. In addition to the height adjustment; the monitor can be moved forward manually with a 180° turning motion and back to the wall again and be rotated in the forward position, 90° to the left and to the right.

The Swing therefore offers the most flexibility for an optimal positioning of your (touch) displays. In brief:

- Adaptive use
- H&S responsible use
- Easy to install
- Universal for all (touch) displays

#### **Features**

**Weight:** 50.20 kg **Colour:** White

Maximum load: 100 kg

Screen position: Landscape, Portrait

Inch range: max. 65 inch Mobile / fixed: Fixed Height adjustment: Electrical 500 mm, speed up to 20 mm/s