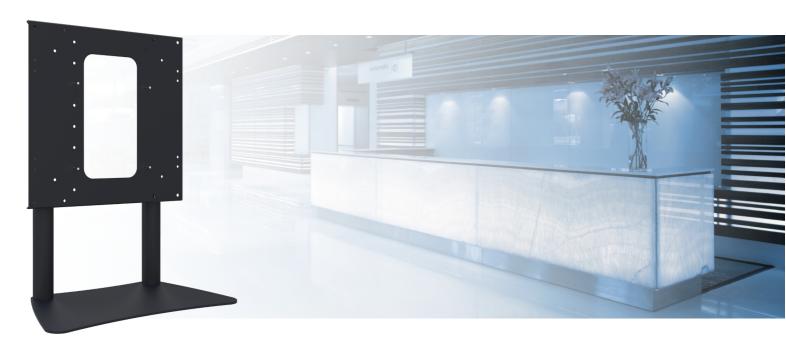

#### 062.0540 EOL | Desk stand for flat panels 32 - 55 inch (max. 40 kg)

This Desk stand is developed for your touch or regular flat panel, to place it on a desk, side cabinet or counter. It includes a VESA bracket with VESA 200, 300, 400 and 400 x 200. It is suitable for flat screens 32 – 55 inch, max. 40 kg.

This product is "End of Life" and will no longer be produced. It can be supplied as long as stock lasts.