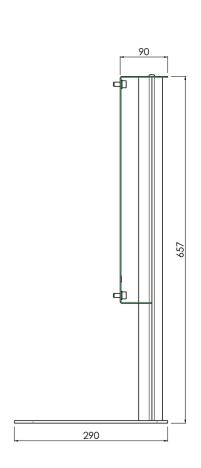

#### **Features**

Maximum length: 442 mm (centre screen VESA 300 & 400), 367 Mobile / fixed: Fixed

- 517 mm (centre screen VESA 200)

**Weight:** 12.00 kg **Colour:** Black

Maximum load: 40 kg Screen position: Landscape Inch range: 32 - 55 inch Bracket/interface: Included
Type bracket/interface: VESA

Range bracket/interface: VESA 200, 300, 400, 400  $\times$  200, 400  $\times$ 

400

Mounting system: 170 x 140 mm

Cable duct: 20 mm Ø