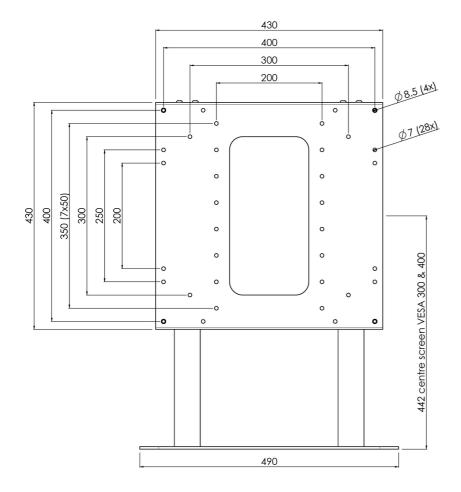

#### **Features**

Maximum length: 442 mm (centre screen VESA 300 & 400), 367 Mobile / fixed: Fixed

- 517 mm (centre screen VESA 200)

**Weight:** 12.00 kg **Colour:** Black

Maximum load: 40 kg Screen position: Landscape Inch range: 32 - 55 inch Bracket/interface: Included
Type bracket/interface: VESA

Range bracket/interface: VESA 200, 300, 400, 400  $\times$  200, 400  $\times$ 

400

Mounting system: 170 x 140 mm

Cable duct: 20 mm Ø