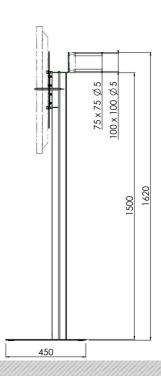

The 062.0550 can be used for monitors up to 30 kg and 55 inch. The monitors position is manually in height adjustable, and offers a viewing height between 130 and 150 cm (centre panel); offering an ideal height from sitting position by the meeting table. The inconspicuous design with black matte base plate and slim round, glossy white column fits in nearly any interior; other colours are available on request. The cabling can be run through the column at the back side. The mounting plate offering maximum VESA 400, also includes a fixation for a mini/NUC PC (VESA 75 and 100); to offer a quick and complete solution behind the monitor.

## **Features**

Minimum length: 1310 mm Maximum length: 1510 mm

Weight: 17.00 kg Colour: White, Black Maximum load: 30 kg

Screen position: Landscape, Portrait

Inch range: max 55 inch

Mobile / fixed: Fixed

**Bracket/interface:** Included **Type bracket/interface:** VESA

Range bracket/interface: max. VESA 400

Cable duct: 15 mm Ø

Other information: incl. bracket for NUC PC