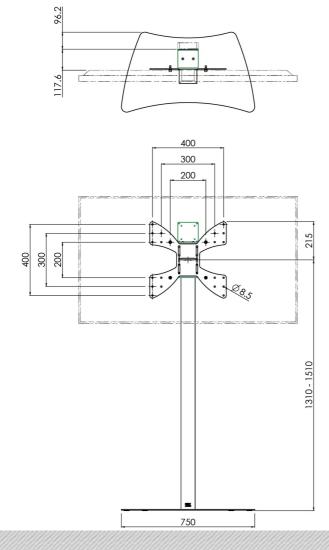

The 062.0550 can be used for monitors up to 30 kg and 55 inch. The monitors position is manually in height adjustable, and offers a viewing height between 130 and 150 cm (centre panel); offering an ideal height from sitting position by the meeting table. The inconspicuous design with black matte base plate and slim round, glossy white column fits in nearly any interior; other colours are available on request. The cabling can be run through the column at the back side. The mounting plate offering maximum VESA 400, also includes a fixation for a mini/NUC PC (VESA 75 and 100); to offer a quick and complete solution behind the monitor.

Range bracket/interface: max. VESA 400

Cable duct: 15 mm Ø

Other information: incl. bracket for NUC PC