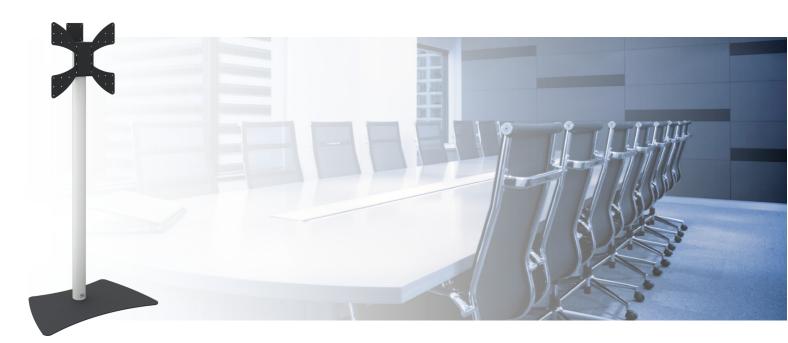

## 062.0550 Flat panel stand 1310-1510mm, max. 55 inch (max. 30 kg)

Also in a compact board room or meeting room with weak walls, it is possible to install a flat panel or monitor in an aestetic way, using this design floor stand.

The 062.0550 can be used for monitors up to 30 kg and 55 inch. The monitors position is manually in height adjustable, and offers a viewing height between 130 and 150 cm (centre panel); offering an ideal height from sitting position by the meeting table. The inconspicuous design with black matte base plate and slim round, glossy white column fits in nearly any interior; other colours are available on request. The cabling can be run through the column at the back side. The mounting plate offering maximum VESA 400, also includes a fixation for a mini/NUC PC (VESA 75 and 100); to offer a quick and complete solution behind the monitor.