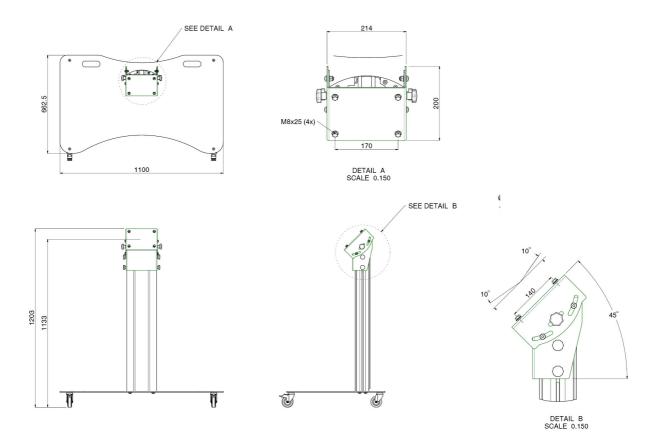

### Features

Maximum length: 1133 mm (centre screen) Weight: 54.60 kg Colour: Dark grey, Aluminium Maximum load: 90 kg Screen position: Landscape Inch range: max. 90 inch Mobile / fixed: Mobile Bracket/interface: Excluded Type bracket/interface: Universal Mounting system: 170 x 140 mm Cable duct: 15, 35, 15 mm Ø