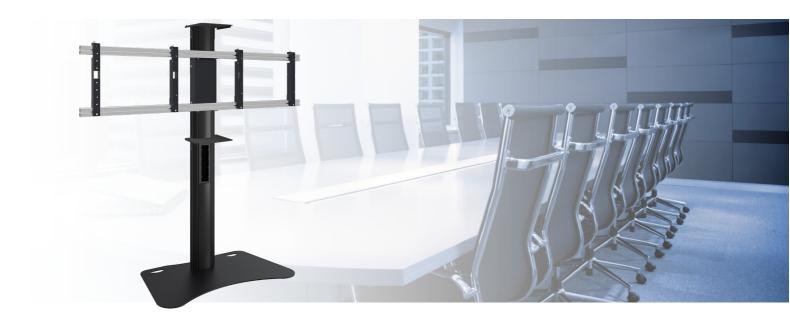

# VideoConferencing floor stand

### 062.4525.01 Installation Series | Stand for 2x 46-55 inch (max. 85kg)

The Installation Series is all about flat panel mounting with maximum user-friendliness. All stands and trolleys standard come with a Panel Integrator. With this you may integrate up to four standard size power sockets, audiovisual control panels, USB ports or power outlets into the Installation Series column at the desired height. Do you need more connections within easy reach? No problem, just add an additional panel integrator which is available as an accessory as well.

The mounting head can easily be slid up and down the column and securely fixated in the desired position. Making integration for any person, small or tall, easy as the monitor can be adjusted to accommodate the best personal working height. This floor solution is a complete VideoConference solution and comes with mounting arms and two supports.