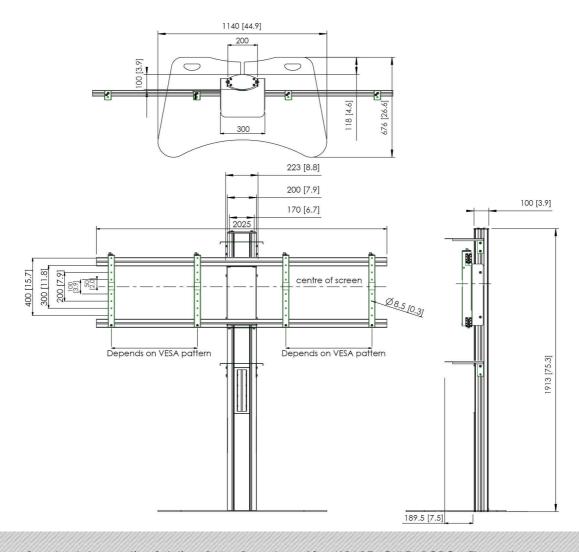

### 062.4525.01 Installation Series | Stand for 2x 46-55 inch (max. 85kg)

The Installation Series is all about flat panel mounting with maximum user-friendliness. All stands and trolleys standard come with a Panel Integrator. With this you may integrate up to four standard size power sockets, audiovisual control panels, USB ports or power outlets into the Installation Series column at the desired height. Do you need more connections within easy reach? No problem, just add an additional panel integrator which is available as an accessory as well.

### **Features**

Colour: Black

Maximum load: 85 kg

Screen position: Landscape, Portrait

Inch range: 2x 46-55 inch

Mobile / fixed: Fixed
Height adjustment: Manual
Bracket/interface: Included