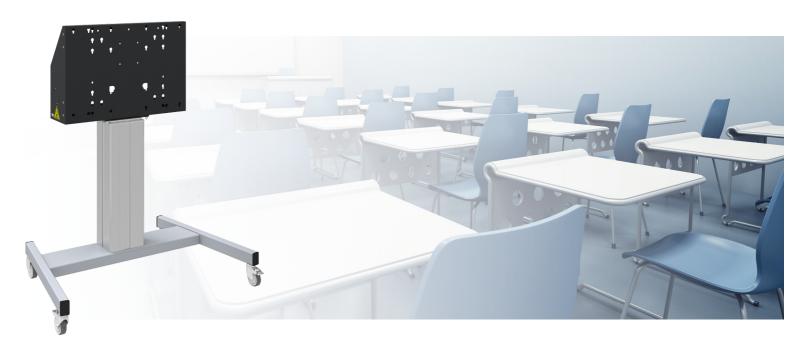

### 062.7270 Discontinued | Floor lift on wheels for touch screen max. 86 inch, 120 kg SILVER-GREY

## Features

Minimum length: 1030 mm Maximum length: 1530 mm (centre screen) Weight: 40.00 kg Colour: Silver-Grey Maximum load: 120 kg Screen position: Landscape, Portrait Inch range: max. 86 inch Mobile / fixed: Mobile Height adjustment: Electrical 500 mm, speed up to 20 mm/s Bracket/interface: Included Type bracket/interface: VESA Range bracket/interface: Max. 800x600 Other information: 052.7288 expansion set for lift bracket included free of charge.