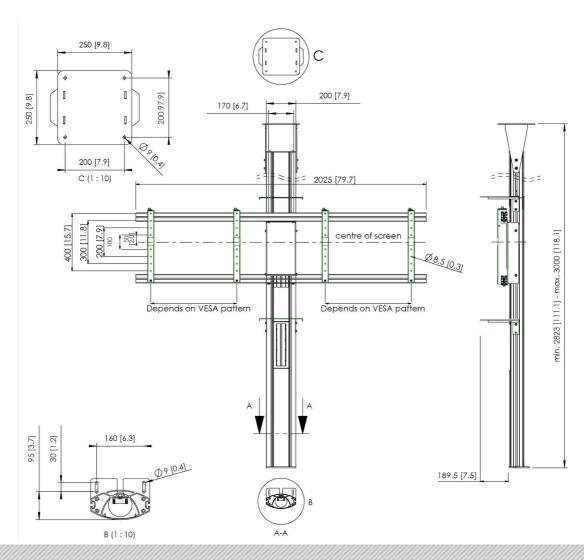

# VideoConferencing floor-ceiling column

## **Features**

Colour: Black

Maximum load: 100 kg

Screen position: Landscape, Portrait

Inch range: 2x 46-55 inch

Mobile / fixed: Fixed
Height adjustment: Manual
Bracket/interface: Included