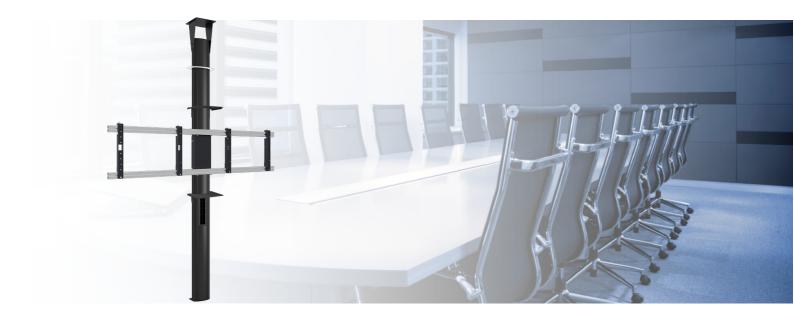

# VideoConferencing floor-ceiling column

#### 063.4545.01 EOL | Installation Series | Black floor-ceiling column for 2x 46-55 inch

The Installation Series is all about flat panel mounting with maximum user-friendliness. All stands and trolleys standard come with a Panel Integrator. With this you may integrate up to four standard size power sockets, audiovisual control panels, USB ports or power outlets into the Installation Series column at the desired height. Do you need more connections within easy reach? No problem, just add an additional panel integrator which is available as an accessory as well.

Cables are hidden within the column's dedicated cable compartment. This is covered with a cover strip allowing easy access and establishing a neat and tidy finish.

The Installation Series offers a solution for every room thanks to the wide variety of installation options: freestanding, on wheels, fixed to floor / wall / ceiling and in a videoconferencing set-up.

The mounting head can easily be slid up and down the column and securely fixated in the desired position. Making integration for any person, small or tall, easy as the monitor can be adjusted to accommodate the best personal working height. This floor-wall solution is a complete VideoConference solution and comes with mounting arms and two supports.