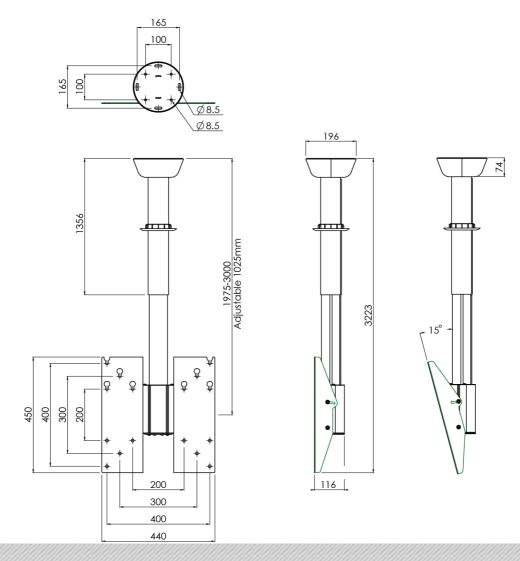

# Features

Minimum length: 1975 mm (centre VESA) Maximum length: 3000 mm (centre VESA) Weight: 16.50 kg Colour: White Maximum load: 80 kg (70 inch) Screen position: Landscape, Portrait Inch range: Max. 70 inch Height adjustment: 1025 mm Bracket/interface: Included Type bracket/interface: VESA Rotation: -90° + 90° Range bracket/interface: VESA 200, 300, 400-200 & 400 Till function: + 15° Cable duct: 24 x 16 mm