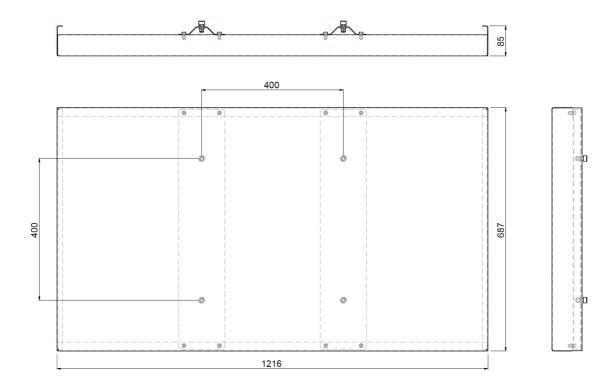

#### 082.5030-0001 Smart Rental Frame - 55 inch Blind panel (incl. 4x 063.1035 15 mm)

The blind panel is suitable for VideoWalls that should be build up just a little bit higher. The bracket frame remains fitted with a screen specific bracket and is fastened to the floor frame. The blind panel is fitted with coupling bolts from the mounting set 082.5070-3101, afterwards you hang the blind panel in the bracket. The size of the panel is equal to the inch size. With wall installation, the bracket frames fitted with a screen specific bracket, are screwed to the wall. Through special draw latches they are fastened to neighbouring frames. When installing on the floor the floor frames are levelled on their location, coupling frames are fastened to these frames with camlocks, after which the bracket frames incl. screen specific brackets are connected with draw latches. When planning to fly the VideoWall in the truss, the floor frames are replaced by stabilizer frames and at the top of the coupling and bracket frames specific brackets include four keyholes in which the display (fitted with 4 coupling bolts) is hung. These innovations result in an impressive VideoWall which is now even easier and more precise to install then before.

### Features

Weight: 16.00 kg Colour: Black Screen position: Landscape, Portrait Inch range: 55 inch (Seamless) Mobile / fixed: Fixed Bracket/interface: Excluded Type bracket/interface: Screen specific Other information: Combine with mounting set 082.5070-3101