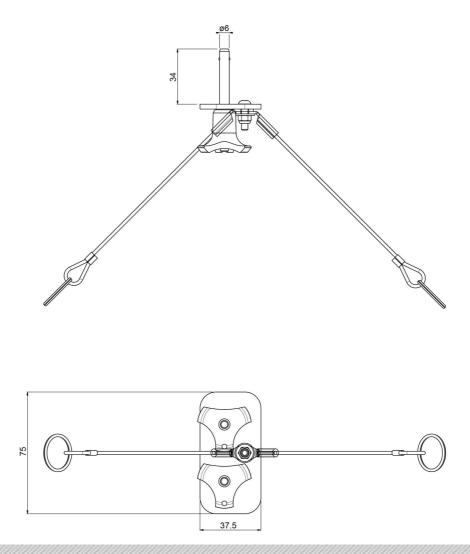

#### 082.5055 Smart Rental Frame - Coupling plate for 2 ball lock pins

These coupling plates allow additional fixation of the bracket frames with one another; when hanging the VideoWall in the truss. It is especially suited for additional fall-down protection. With wall installation, the bracket frames fitted with a screen specific bracket, are screwed to the wall. Through special draw latches they are fastened to neighbouring frames. When installing on the floor the floor frames are levelled on their location, coupling frames are fastened to these frames with camlocks, after which the bracket frames incl. screen specific brackets are connected with draw latches. When planning to fly the VideoWall in the truss, the floor frames are replaced by stabilizer frames and at the top of the coupling and bracket frames specific brackets include a dept adjustment to level the VideoWall in the truss. The screen specific brackets include four keyholes in which the display (fitted with 4 coupling bolts) is hung. These innovations result in an impressive VideoWall which is now even easier and more precise to install then before.

## Features

Weight: 0.12 kg Colour: Black Inch range: 46 and 55 inch (Seamless)