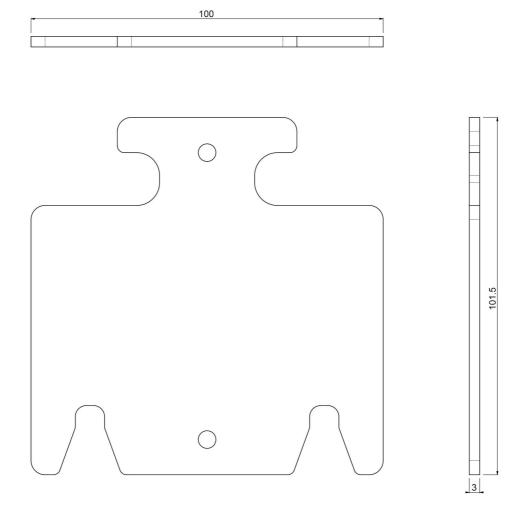

#### 082.5070-0001 Smart Rental Frame - Alignment aid (centre)

These alignment plates are especially designed to align the corners of the displays with one another. The mounting set (082.5x70) includes special fastening plates with star knobs to mount these alignment plates. With wall installation, the bracket frames fitted with a screen specific bracket, are screwed to the wall. Through special draw latches they are fastened to neighbouring frames. When installing on the floor the floor frames are levelled on their location, coupling frames are fastened to these frames with camlocks, after which the bracket frames incl. screen specific brackets are connected with draw latches. When planning to fly the VideoWall in the truss, the floor frames are replaced by stabilizer frames and at the top of the coupling and bracket frames special fly sets are attached. These fly sets include a dept adjustment to level the VideoWall in the truss. The screen specific brackets include four keyholes in which the display (fitted with 4 coupling bolts) is hung. These innovations result in an impressive VideoWall which is now even easier and more precise to install then before.

#### **Features**

**Weight:** 0.20 kg **Colour:** Black

Screen position: Landscape, Portrait

Inch range: 46 and 55 inch (Seamless)

Mobile / fixed: Fixed

Other information: Combine with mounting set 082.5070 /