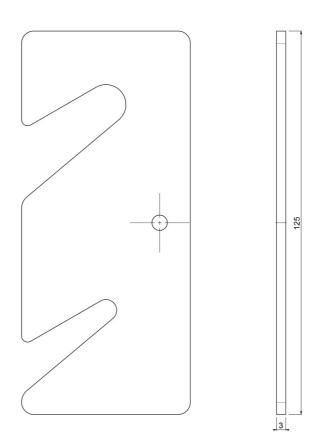

#### 082.5070-0002 Smart Rental Frame - Alignment aid (sides)

These alignment plates are especially designed to align the corners of the displays with one another. The mounting set (082.5x70) includes special fastening plates with star knobs to mount these alignment plates. With wall installation, the bracket frames fitted with a screen specific bracket, are screwed to the wall. Through special draw latches they are fastened to neighbouring frames. When installing on the floor the floor frames are levelled on their location, coupling frames are fastened to these frames with camlocks, after which the bracket frames incl. screen specific brackets are connected with draw latches. When planning to fly the VideoWall in the truss, the floor frames are replaced by stabilizer frames and at the top of the coupling and bracket frames specific brackets include four keyholes in which the display (fitted with 4 coupling bolts) is hung. These innovations result in an impressive VideoWall which is now even easier and more precise to install then before.

# Features

Weight: 0.12 kg Colour: Black Screen position: Landscape, Portrait Inch range: 46 and 55 inch (Seamless) Mobile / fixed: Fixed Other information: Combine with mounting set 082.5070 / .5170

SmartMetals Mounting Solutions B.V. • Vlietskade 8016 • 4241 WS ARKEL • The Netherlands T +31 (0)88 70 60 100 • E info@smartmetals.nl • W www.smartmetals.nl