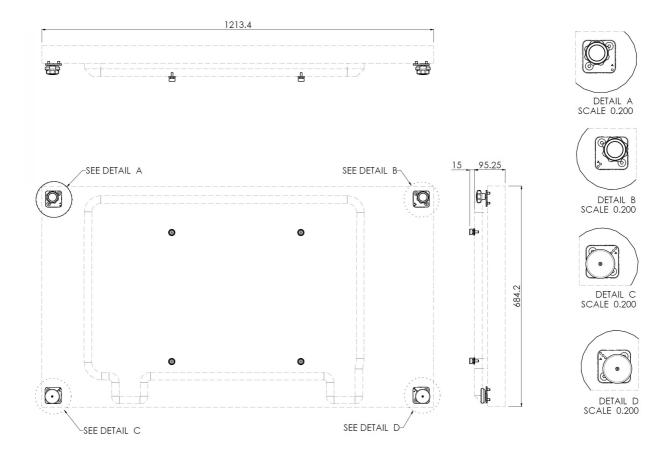

#### 082.5070-0403 Smart Rental Frame - NEC X555UNV mounting set

The mounting set (082.5x70) includes four coupling bolts and special fastening plates with star knobs to mount the alignment plates. The alignment plates are especially designed to align the corners of the displays with one another. With wall installation, the bracket frames fitted with a screen specific bracket, are screwed to the wall. Through special draw latches they are fastened to neighbouring frames. When installing on the floor the floor frames are levelled on their location, coupling frames are fastened to these frames with camlocks, after which the bracket frames incl. screen specific brackets are connected with draw latches. When planning to fly the VideoWall in the truss, the floor frames are replaced by stabilizer frames and at the top of the coupling and bracket frames special fly sets are attached. These fly sets include a depth adjustment to level the VideoWall in the truss. The screen specific brackets include four keyholes in which the display (fitted with 4 coupling bolts) is hung. These innovations result in an impressive VideoWall which is now even easier and more precise to install then before.