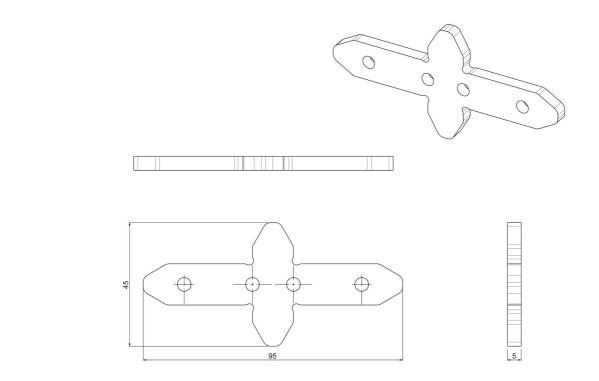

#### 082.5070-3102 Smart Rental Frame - Eyevis alignment aid (centre)

These alignment plates are especially designed for the Eyevis displays, to align the corners with one another. With wall installation, the bracket frames fitted with a screen specific bracket, are screwed to the wall. Through special draw latches they are fastened to neighbouring frames. When installing on the floor the floor frames are levelled on their location, coupling frames are fastened to these frames with camlocks, after which the bracket frames incl. screen specific brackets are connected with draw latches. When planning to fly the VideoWall in the truss, the floor frames are replaced by stabilizer frames and at the top of the coupling and bracket frames special fly sets are attached. These fly sets include a dept adjustment to level the VideoWall in the truss. The screen specific brackets include four keyholes in which the display (fitted with 4 coupling bolts) is hung. These innovations result in an impressive VideoWall which is now even easier and more precise to install then before.

### Features

Weight: 0.60 kg Colour: Black Screen position: Landscape, Portrait Inch range: 46 and 55 inch (Eyevis) Mobile / fixed: Fixed