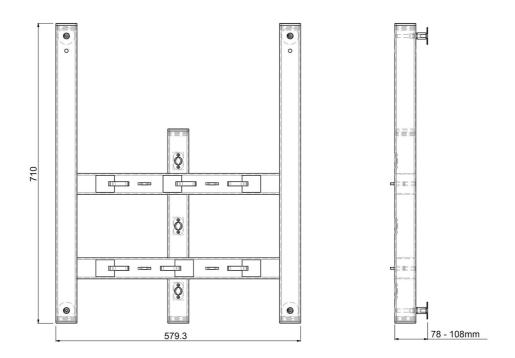

#### 082.5110 Smart Rental Frame - Floor frame 46 inch incl. adjustable feet

The floor construction can be used in two ways: Legs to the front side to place the VideoWall as close to the wall as possible. Legs towards the backside to hide them. Floor correction: adjustable feet are integrated in the floor frames to level the base for your VideoWall. With wall installation, the bracket frames fitted with a screen specific bracket, are screwed to the wall. Through special draw latches they are fastened to neighbouring frames. When installing on the floor the floor frames are levelled on their location, coupling frames are fastened to these frames with camlocks, after which the bracket frames incl. screen specific brackets are connected with draw latches. When planning to fly the VideoWall in the truss, the floor frames are replaced by stabilizer frames and at the top of the coupling and bracket frames special fly sets are attached. These fly sets include a dept adjustment to level the VideoWall in the truss. The screen specific brackets include four keyholes in which the display (fitted with 4 coupling bolts) is hung. These innovations result in an impressive VideoWall which is now even easier and more precise to install then before.

# Features

Weight: 8.20 kg Colour: Black Screen position: Landscape, Portrait Inch range: 46 inch (Seamless) Mobile / fixed: Fixed