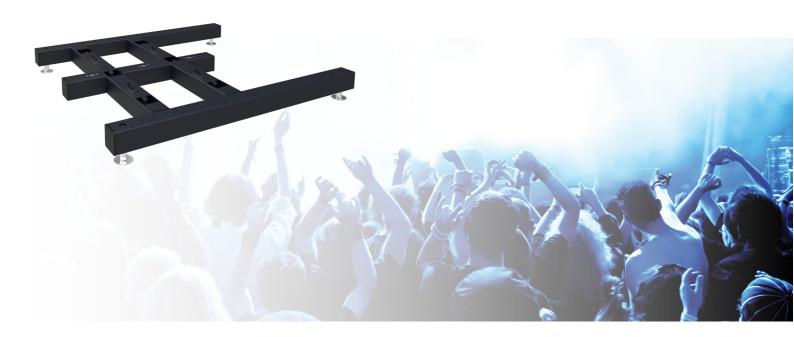

#### 082.5110 Smart Rental Frame - Floor frame 46 inch incl. adjustable feet

The floor construction can be used in two ways: Legs to the front side to place the VideoWall as close to the wall as possible. Legs towards the backside to hide them. Floor correction: adjustable feet are integrated in the floor frames to level the base for your VideoWall. With wall installation, the bracket frames fitted with a screen specific bracket, are screwed to the wall. Through special draw latches they are fastened to neighbouring frames. When installing on the floor the floor frames are levelled on their location, coupling frames are fastened to these frames with camlocks, after which the bracket frames incl. screen specific brackets are connected with draw latches. When planning to fly the VideoWall in the truss, the floor frames are replaced by stabilizer frames and at the top of the coupling and bracket frames special fly sets are attached. These fly sets include a dept adjustment to level the VideoWall in the truss. The screen specific brackets include four keyholes in which the display (fitted with 4 coupling bolts) is hung. These innovations result in an impressive VideoWall which is now even easier and more precise to install then before.