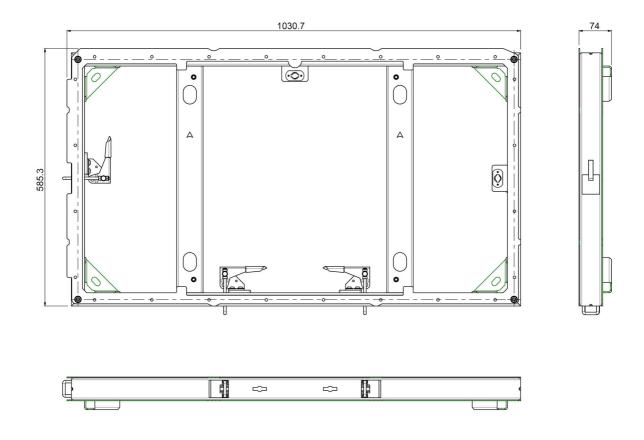

#### 082.5130 Smart Rental Frame - 46 inch bracket frame

This bracket frame can be fastened in either landscape or portrait position on the floor frame or stabilizing frame. In combination with the screen specific bracket this set can be used for wall mounting. With wall installation, the bracket frames fitted with a screen specific bracket, are screwed to the wall. Through special draw latches they are fastened to neighbouring frames. When installing on the floor frames are levelled on their location, coupling frames are fastened to these frames with camlocks, after which the bracket frames incl. screen specific brackets are connected with draw latches. When planning to fly the VideoWall in the truss, the floor frames are replaced by stabilizer frames and at the top of the coupling and bracket frames specific brackets include four keyholes in which the display (fitted with 4 coupling bolts) is hung. These innovations result in an impressive VideoWall which is now even easier and more precise to install then before.

# Features

Weight: 16.00 kg Colour: Black Screen position: Landscape, Portrait Inch range: 46 inch (Seamless) Mobile / fixed: Fixed Bracket/interface: Excluded Type bracket/interface: Screen specific