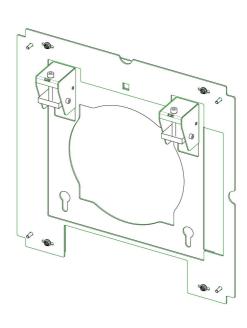

#### 082.5140-0401 Smart Rental Frame - 46 inch bracket VESA 300

With this bracket the monitors can be installed landscape as well as portrait. Integrated is a horizontal (22 mm) and vertical (9 mm) fine adjustment to level the monitors perfectly. With wall installation, the bracket frames fitted with a screen specific bracket, are screwed to the wall. Through special draw latches they are fastened to neighbouring frames. When installing on the floor the floor frames are levelled on their location, coupling frames are fastened to these frames with camlocks, after which the bracket frames incl. screen specific brackets are connected with draw latches. When planning to fly the VideoWall in the truss, the floor frames are replaced by stabilizer frames and at the top of the coupling and bracket frames special fly sets are attached. These fly sets include a dept adjustment to level the VideoWall in the truss. The screen specific brackets include four keyholes in which the display (fitted with 4 coupling bolts) is hung. These innovations result in an impressive VideoWall which is now even easier and more precise to install then before.