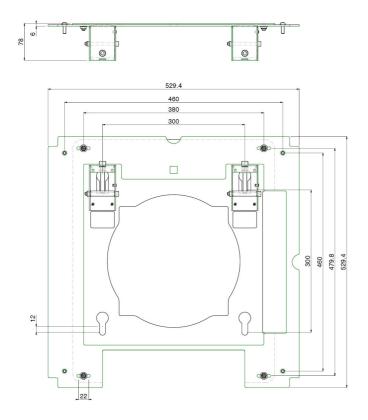

#### 082.5140-0401 Smart Rental Frame - 46 inch bracket VESA 300

With this bracket the monitors can be installed landscape as well as portrait. Integrated is a horizontal (22 mm) and vertical (9 mm) fine adjustment to level the monitors perfectly. With wall installation, the bracket frames fitted with a screen specific bracket, are screwed to the wall. Through special draw latches they are fastened to neighbouring frames. When installing on the floor the floor frames are levelled on their location, coupling frames are fastened to these frames with camlocks, after which the bracket frames incl. screen specific brackets are connected with draw latches. When planning to fly the VideoWall in the truss, the floor frames are replaced by stabilizer frames and at the top of the coupling and bracket frames special fly sets are attached. These fly sets include a dept adjustment to level the VideoWall in the truss. The screen specific brackets include four keyholes in which the display (fitted with 4 coupling bolts) is hung. These innovations result in an impressive VideoWall which is now even easier and more precise to install then before.

### **Features**

Weight: 6.00 kg Colour: Black

**Screen position:** Landscape, Portrait **Inch range:** 46 inch (Seamless)

Type bracket/interface: Screen specific Range bracket/interface: VESA 300

Other information: Combine with 082.5170-xxxx