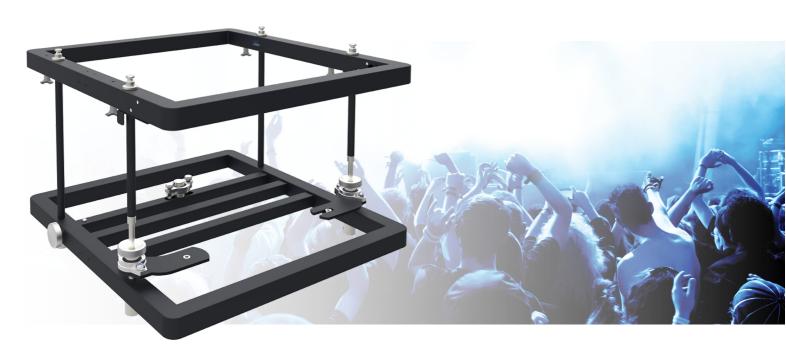

## Stack frame Aluminium

112.5270 Discontinued | Stack frame Aluminium (Medium 270) Max. 590x820x270 (WxLxH)

# Stack frame Aluminium

#### **Features**

Maximum length: 820 mm

**Weight:** 14.00 kg **Colour:** Black

Maximum load: 96 kg Bracket/interface: Excluded Type bracket/interface: Projector specific

Rotation: +3.5° till -3.5°

Tilt function:  $+5^{\circ}$  till  $-5^{\circ}$  /  $+2.5^{\circ}$  till  $-7^{\circ}$ 