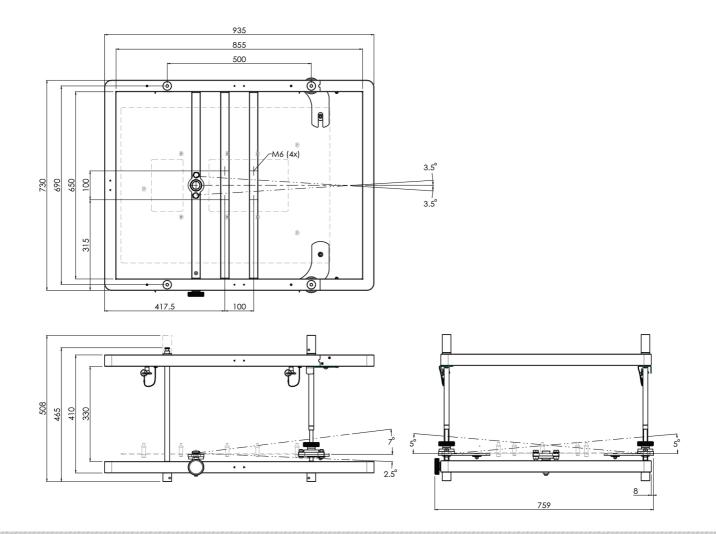

## Stack frame Aluminium

112.5270 Discontinued | Stack frame Aluminium (Medium 270) Max. 590x820x270 (WxLxH)

#### **Features**

Maximum length: 820 mm

**Weight:** 14.00 kg **Colour:** Black

Maximum load: 96 kg Bracket/interface: Excluded Type bracket/interface: Projector specific

Rotation: +3.5° till -3.5°

Tilt function:  $+5^{\circ}$  till  $-5^{\circ}$  /  $+2.5^{\circ}$  till  $-7^{\circ}$ 

Other information: Max. stacked weight underneath top frame

is 275 kg.