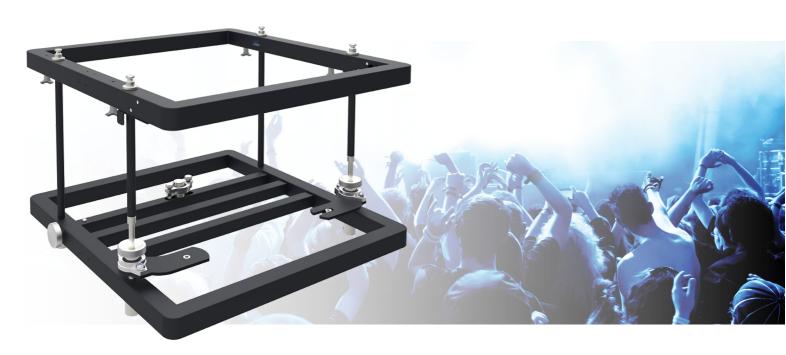

# Stack frame Aluminium

#### **Features**

Maximum length: 820 mm

**Weight:** 14.50 kg **Colour:** Black

Maximum load: 97 kg Bracket/interface: Excluded Type bracket/interface: Projector specific

Rotation: +3.5° till -3.5°

Tilt function:  $+5^{\circ}$  till  $-5^{\circ}$  /  $+2.5^{\circ}$  till  $-7^{\circ}$ 

Other information: Max. stacked weight underneath top frame

is 275 kg.