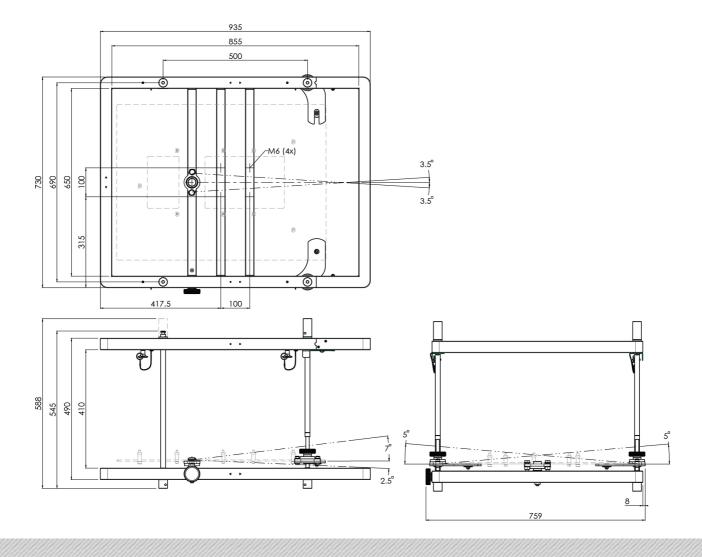

# Stack frame Aluminium

#### **Features**

Maximum length: 820 mm

**Weight:** 14.50 kg **Colour:** Black

Maximum load: 97 kg Bracket/interface: Excluded Type bracket/interface: Projector specific

Rotation: +3.5° till -3.5°

Tilt function:  $+5^{\circ}$  till  $-5^{\circ}$  /  $+2.5^{\circ}$  till  $-7^{\circ}$ 

Other information: Max. stacked weight underneath top frame

is 275 kg.