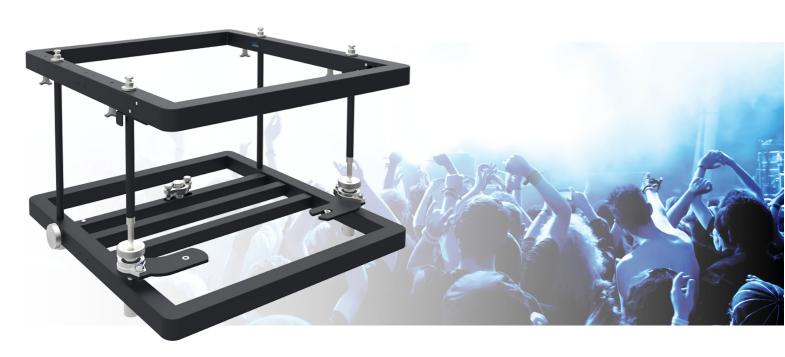

## Stack frame Aluminium

# Stack frame Aluminium

### **Features**

Maximum length: 820 mm

**Weight:** 14.20 kg **Colour:** Black

Maximum load: 98 kg Bracket/interface: Excluded Type bracket/interface: Projector specific

Rotation: +3.5° till -3.5°

Tilt function:  $+5^{\circ}$  till  $-5^{\circ}$  /  $+2.5^{\circ}$  till  $-7^{\circ}$ 