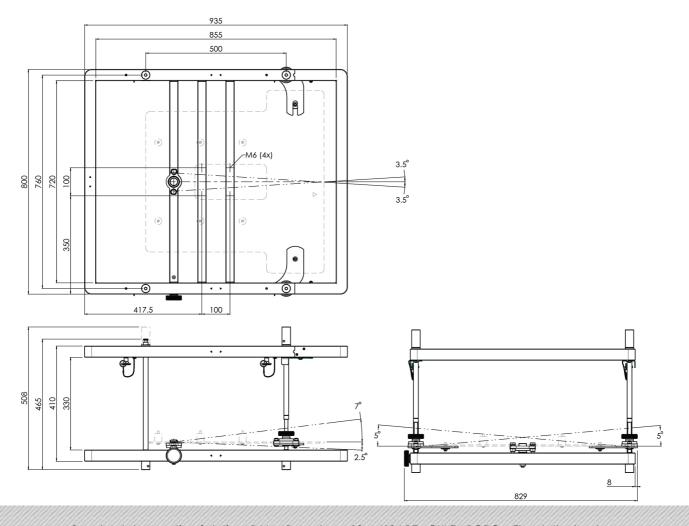

### **Features**

Maximum length: 820 mm

**Weight:** 14.20 kg **Colour:** Black

Maximum load: 98 kg Bracket/interface: Excluded Type bracket/interface: Projector specific

Rotation: +3.5° till -3.5°

Tilt function:  $+5^{\circ}$  till  $-5^{\circ}$  /  $+2.5^{\circ}$  till  $-7^{\circ}$ 

Other information: Max. stacked weight underneath top frame

is 275 kg.