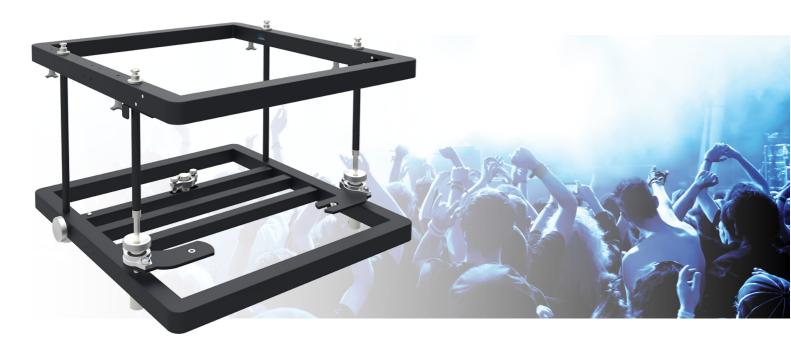

## Stack frame Aluminium

### 112.6350 Discontinued EOL | Stack frame Aluminium (Large 350) Max.660x820x350 (WxLxH)