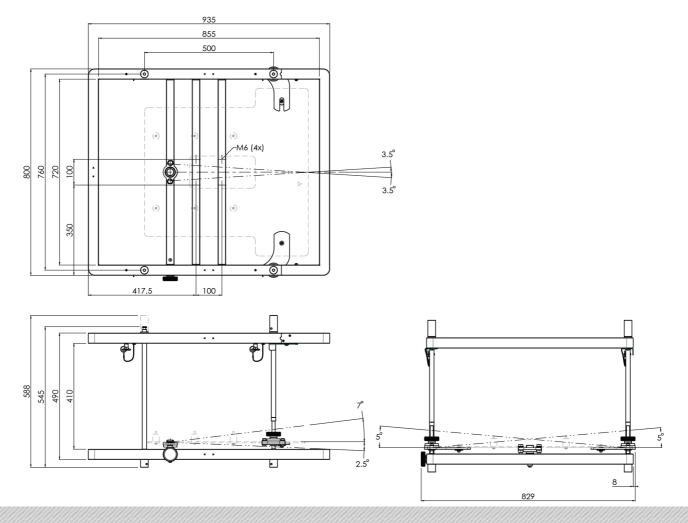

## Features

Maximum length: 820 mm Weight: 14.90 kg Colour: Black Maximum load: 99 kg Bracket/interface: Excluded **Type bracket/interface:** Projector specific **Rotation:** +3.5° till -3.5° **Tilt function:** +5° till -5° / +2.5° till -7° **Other information:** Max. stacked weight underneath top frame is 275 kg.