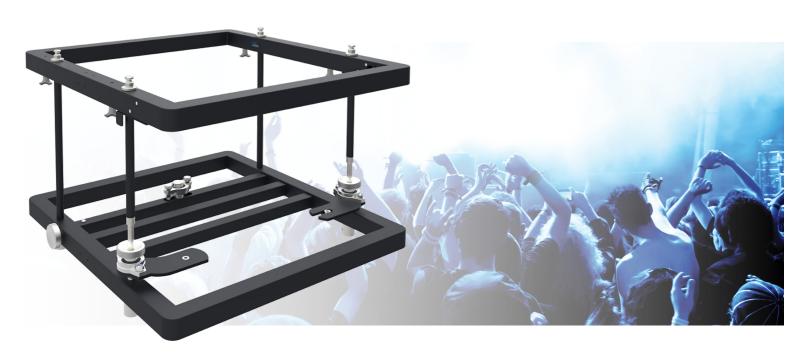

## Stack frame Aluminium

112.6425 Discontinued | Stackframe Aluminium (Groot 425) Max. 660x820x425 (BxLxH)

# Stack frame Aluminium

#### **Features**

Maximum length: 820 mm

**Weight:** 15.40 kg **Colour:** Black

Maximum load: 100 kg
Bracket/interface: Excluded

Type bracket/interface: Projector specific

Rotation: +3.5° till -3.5°

Tilt function:  $+5^{\circ}$  till  $-5^{\circ}$  /  $+2.5^{\circ}$  till  $-7^{\circ}$ 