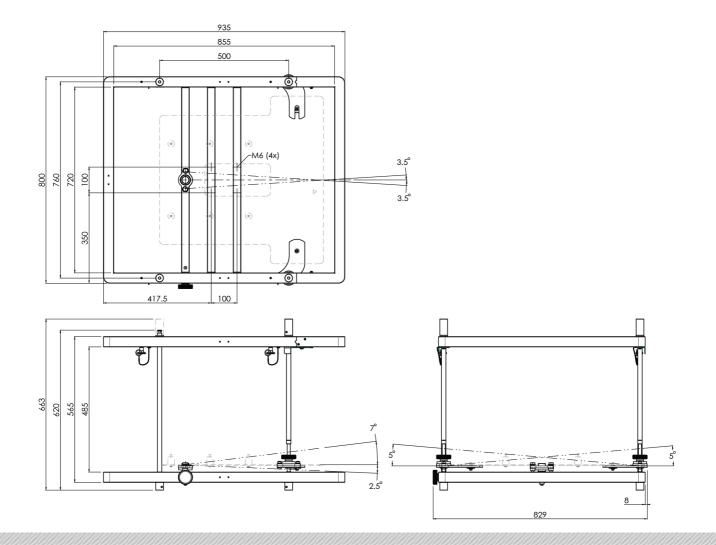

## Stack frame Aluminium

112.6425 Discontinued | Stackframe Aluminium (Groot 425) Max. 660x820x425 (BxLxH)

#### **Features**

Maximum length: 820 mm

**Weight:** 15.40 kg **Colour:** Black

Maximum load: 100 kg
Bracket/interface: Excluded

Type bracket/interface: Projector specific

Rotation: +3.5° till -3.5°

Tilt function:  $+5^{\circ}$  till  $-5^{\circ}$  /  $+2.5^{\circ}$  till  $-7^{\circ}$ 

Other information: Max. stacked weight underneath top frame

is 275 kg.