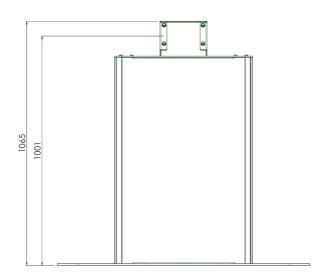

#### **Features**

Maximum length: 1000 mm (centre screen)

**Weight:** 55.00 kg

Colour: White, Dark grey Maximum load: 70 kg Screen position: Landscape Inch range: Max. 65 inch
Bracket/interface: Excluded
Type bracket/interface: Universal
Mounting system: 170 x 140 mm