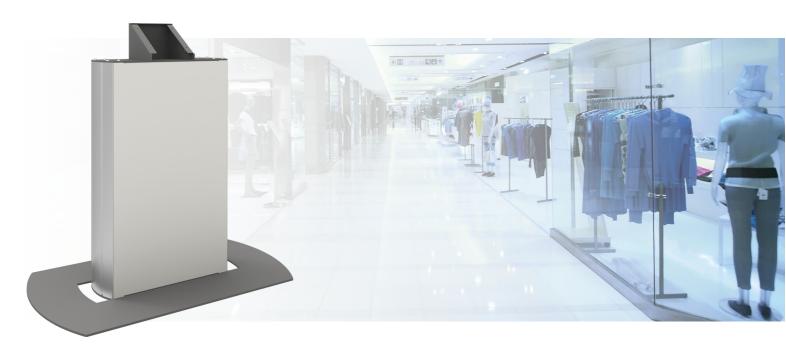

#### 132.1000-65 TouchTable for flat panels max. 65 inch (excl. screen mount)

The flat screen totem is especially suitable for information purposes like in large shopping malls or at airports and train stations. We also experience the solutions being implemented in for example supermarkets, where Digital Signage solutions are used for commercial use and as mean to influence the purchasing behaviour of the consumer. The column has a fixed height. In the column space is reserved for positioning a PC or mediaplayer; which is easily accessible via a door on the back side. This makes the inside easily reachable for service or maintenance. The screen size, VESA and weight determines the universal screen mount to add.