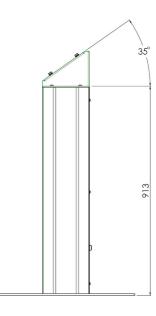

#### **Features**

Maximum length: 1000 mm (centre screen)

**Weight:** 55.00 kg

Colour: White, Dark grey Maximum load: 70 kg Screen position: Landscape Inch range: Max. 65 inch
Bracket/interface: Excluded
Type bracket/interface: Universal
Mounting system: 170 x 140 mm