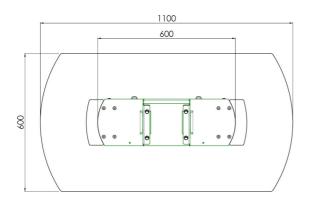

#### **Features**

Maximum length: 1000 mm (centre screen)

**Weight:** 55.00 kg

Colour: White, Dark grey Maximum load: 70 kg Screen position: Landscape Inch range: Max. 65 inch
Bracket/interface: Excluded
Type bracket/interface: Universal
Mounting system: 170 x 140 mm