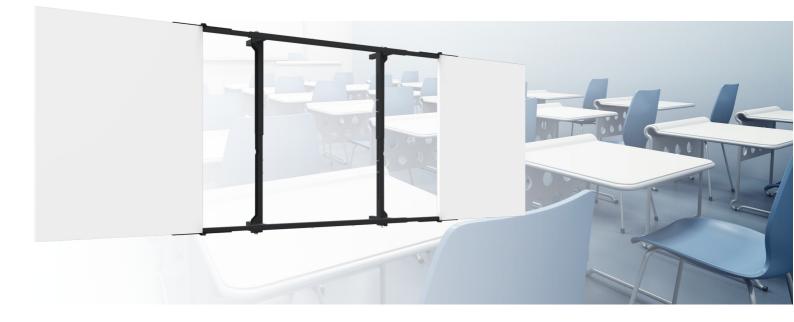

# 152.0110-LS Mounting kit incl. white boards of lacquered steel for touch screen 55 - 70 inch, max. 1750mm x 1050mm (LxH)

This whiteboard kit is made of lacquered steel on both sides enclosed by an aluminium frame. These whiteboards are custommade for your touch display or whiteboard model. Compared to enamel steel, lacquered steel offers usage stains of markers easily. A proper cleaning is strongly recommended. SmartMetals offers 1 year warranty on the surface of a lacquered steel whiteboard. This mounting kit creates a fixed or an in height adjustable solution for optimal use of your presentation tool. The whiteboards and mounting kits are custom made to perfectly fit your (touch) monitor. Please specify upon order what brand and type (touch) monitor you are using. If the VESA mounting of your monitor is not centered from the middle or your monitor is fitted with a fixed pentray, it may be necessary to adjust the frame. This can have consequences for the costs; of course you may contact us in advance to avoid surprises afterwards.

### Features

Minimum length: 580 - 1050 mm (height) Maximum length: 1170 - 1750 mm (length) Weight: 9.00 kg Colour: White, Black Screen position: Landscape Inch range: approximately 70 inch Bracket/interface: Included Type bracket/interface: Scherm specifiek Other information: VESA pattern of display should be positioned in the middle of the display, horizontally as well as vertically.