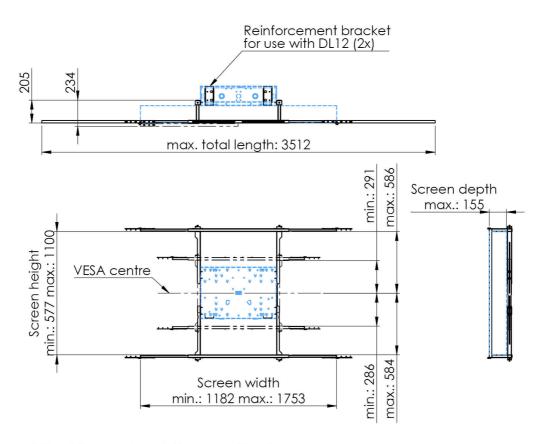

### Features

Minimum length: 580 - 1050 mm (height) Maximum length: 1170 - 1750 mm (length) Weight: 9.00 kg Colour: White, Black Screen position: Landscape Inch range: approximately 70 inch Bracket/interface: Included Type bracket/interface: Scherm specifiek Other information: VESA pattern of display should be positioned in the middle of the display, horizontally as well as vertically.

Width whiteboard = (width screen/2) - 4 Height whiteboard = height screen + 47