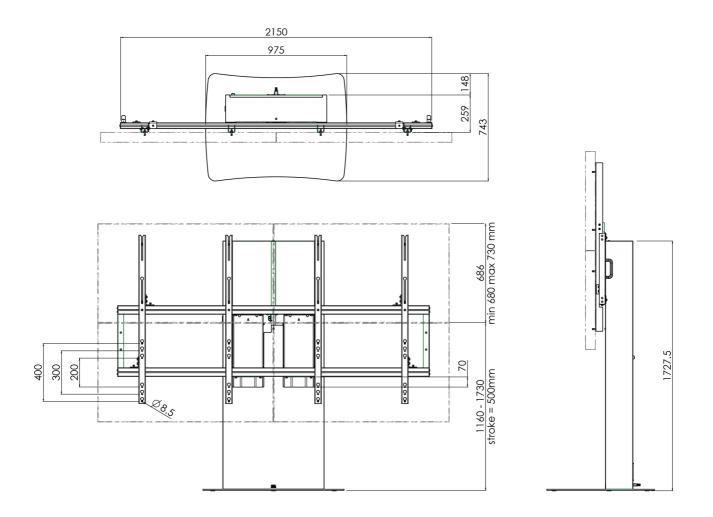

#### **Features**

Minimum length: 1230 mm (centre flat panel)
Maximum length: 1730 mm (centre flat panel)

Weight: 159.00 kg Colour: White, Black Maximum load: 180 kg

Screen position: Landscape, Portrait

**Inch range:** 55 inch **Mobile / fixed:** Fixed

Height adjustment: Electrical 500 mm, speed up to 20 mm/s &

70 mm manually

**Bracket/interface:** Included **Type bracket/interface:** VESA

Range bracket/interface: Max. VESA 600 - 400