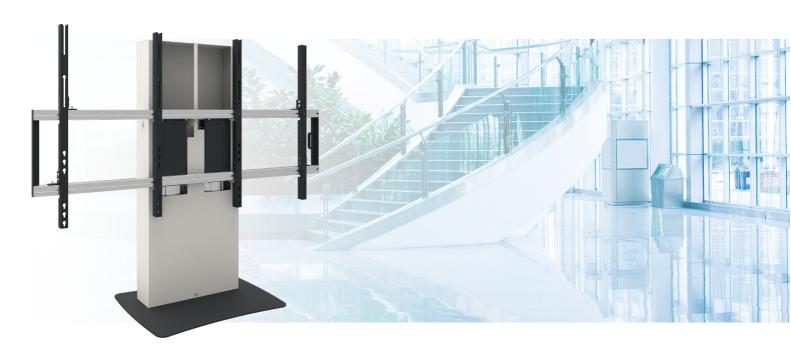

# Freestanding VideoWall

172.7122-55 DISCONTINUED | Freestanding VideoWall elec. adjustment 500mm, 2x2, 55 inch

#### **Features**

Minimum length: 1230 mm (centre flat panel)
Maximum length: 1730 mm (centre flat panel)

Weight: 159.00 kg Colour: White, Black Maximum load: 180 kg

Screen position: Landscape, Portrait

**Inch range:** 55 inch **Mobile / fixed:** Fixed

Height adjustment: Electrical 500 mm, speed up to 20 mm/s &

70 mm manually

**Bracket/interface:** Included **Type bracket/interface:** VESA

Range bracket/interface: Max. VESA 600 - 400